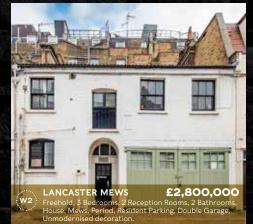

d enjoying. One of the Highlights for this property is the roof terrace with an open fire lit seating area, BBQ and Jacuzzi.

Freehold, 3 Bedrooms, 2 Reception Rooms, 2 Bathrooms, Roof Terrace, Period, Modern, New, Resident Parking, Very Good decoration.

#### THE LATEST MEWS PROPERTIES FOR SALE

















# **QUEENSBERRY MEWS WEST**

£4,000,000

A two story circa 2000sqft, 3-bedroom, 3-bathroom mews in the heart of South Kensington. With a contemporary interior finished to the highest standard. Cathedral ceilings in the living area upstairs are a fantastic feature highlighted by excellent lighting design. Also features a terrace and a generous garage. Freehold, 3 Bedrooms, 2 Reception Rooms, 3 Bathrooms, Roof Terrace, Period, Resident Parking, Garage, Very Good decoration.























# SUSSEX MEWS WEST

£3,250,000

Recently redeveloped throughout, this generous 5 bedroom mews has a spectacular roof terrace and plenty of space. Being meticulously completed the redesign balances both beautiful light and airy rooms with functional spaces brilliantly.

Freehold, 5 Bedrooms, 2 Reception Rooms, 3 Bathrooms, Roof Terrace, Period, New, Resident Parking, Very Good decoration.











# **BATHURST MEWS**

£3,150,000

Behind the doors of the traditional looking exterior this clever three bedroom house boasts a surprisingly modern interior with one of the highest levels of finish we have ever seen. The extras list includes a very spacious garage and comfortable cinema room with mini bar.

Freehold, 3 Bedrooms, 2 Reception Rooms, 3 Bathrooms, Patio, Period, Garage,