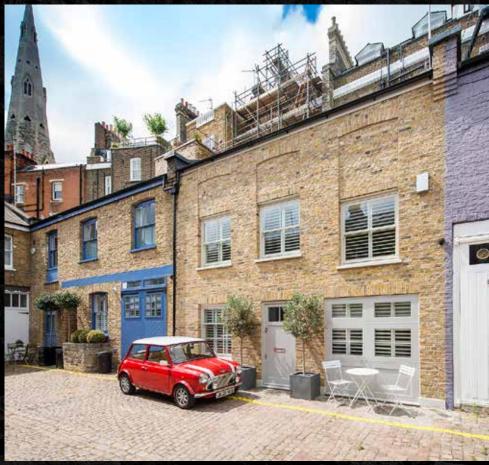

# **ANCHOR MEWS**

£1,500,000

Well positioned at the end of a private gated mews, this spacious house with vaulted ceilings offers very lateral accommodation. With large windows at the front and rear the property, the house benefits from a wealth of natural light and views over adjacent gardens. In addition, the property has a separate private garage.

Share of Freehold, 4 Bedrooms, I Reception Room, 2 Bathrooms, Garage, Fair decoration.