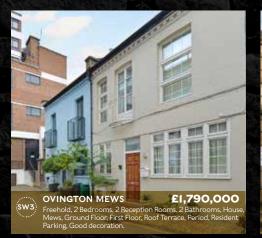

### **ELVASTON MEWS**

£5,250,000

An immaculately presented mews with a top of the range 5 car garage, 2 lovely terraces, generous open plan kitchen, dining and reception room and a very spacious 2 double bedrooms with 2 further bathrooms, one being the master ensuite. This property is for a buyer who needs secure space for a collection of the world's finest automobiles, and would benefit from an immaculate mews maisonette above. Freehold, 2 Bedrooms, 2 Reception Rooms, 3 Bathrooms, Roof Terrace, Balcony, Period, Modern, Resident Parking, Garage, Double Garage, Very Good decoration.