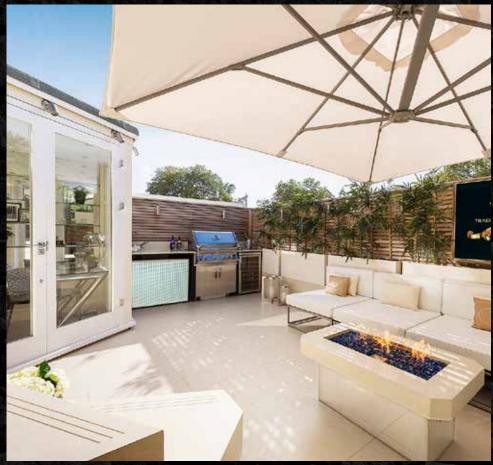

# STANHOPE MEWS EAST

£4,950,000

Refurbished with a meticulous eye for detail, this is a truly exceptional freehold mews house boasting one of the most luxurious interiors ever seen in mews. With generous proportions in all the rooms this property is set up for entertaining and enjoying. One of the Highlights for this property is the roof terrace with an open fire lit seating area, BBQ and Jacuzzi.