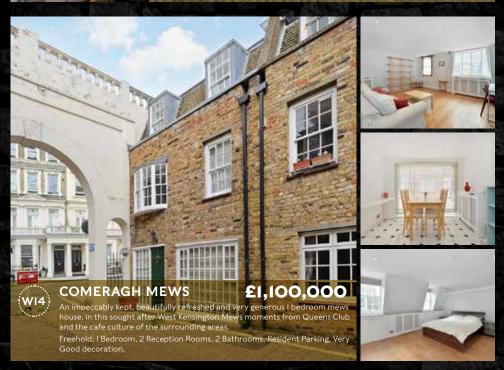

ll positioned at the end of a private gated mews, this spacious house with vaulted ceilings offers very lateral accommodation. With large windows at the front and rear the property, the house benefits from a wealth of natural light and views over adjacent gardens. In addition, the property has a separate private garage.

Share of Freehold, 4 Bedrooms, I Reception Room, 2 Bathrooms, Garage, Fair decoration.











# WAVEL MEWS

£1,200,000

Owners of this classic mews will be able to enjoy its indulgent roof terrace that extends to almost the full footprint of the house. Inside, the house has been recently upgraded to an impressive modern standard making it a fantastic turn key solution.

Freehold, 2 Bedrooms, I Reception Room, 2 Bathrooms, Roof Terrace, Period, Very Good decoration.

















# Also available...

| Wilton Mews, SWI             | £24,750,000 | 6 beds                   |
|------------------------------|-------------|--------------------------|
| Grosvenor Crescent Mews, SWI | £17,500,000 | 4 beds                   |
| Eaton Mews South, SWI        | £11,250,000 | 5 beds                   |
| Grosvenor Crescent Mews, SWI | £9,150,000  | 4 beds                   |
| Powis Mews, WII              | £8,500,000  | 3 beds                   |
| Princes Gate Mews, SW7       | £7,650,000  | 4 beds                   |
| Belgrave Mews West, SWI      | £6,600,000  | 3 beds                   |
| Pont Street Mews, SWI        | £6,500,000  | 3 beds                   |
| Hays Mews, WI                | £6,195,000  | 3 beds                   |
| Eaton Mews North, SWI