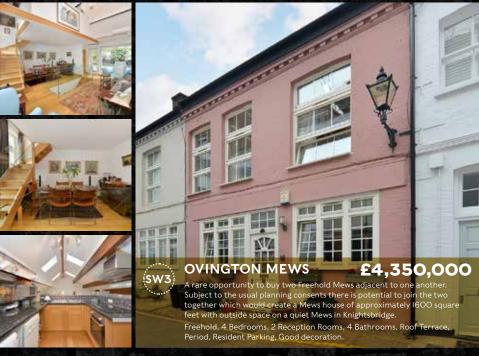

### **ELVASTON MEWS**

£5,250,000

An immaculately presented mews with a top of the range 5 car garage, 2 lovely terraces, generous open plan kitchen, dining and reception room and a very spacious 2 double bedrooms with 2 further bathrooms, one being the master ensuite. This property is for a buyer who needs secure space for a collection of the world's finest automobiles, and would benefit from an immaculate mews maisonette above. Freehold, 2 Bedrooms, 2 Reception Rooms, 3 Bathrooms, Roof Terrace, Balcony, Period, Modern, Resident Parking, Garage, Double Garage, Very Good decoration.