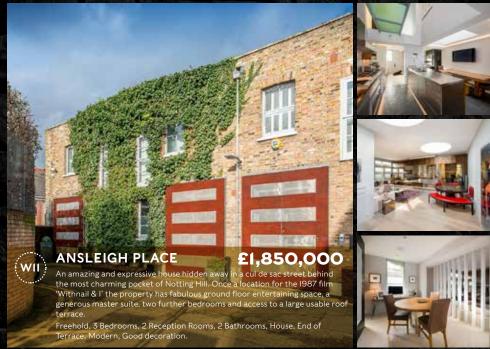

BILLING PLACE

This end of terrace, gem of a house has 5 aspects meaning an abundance of natural light in all rooms. A defining feature of this property is on the garden level where the open plan kitchen looks out through stunning sliding glass doors to a larger than most garden. Also comes with the added benefit of Planning permission to extend the internal area on the garden level by circa 200sqft.

Freehold, 2 Bedrooms, 2 Reception Rooms, I Bathroom, House, End of Terrace, Garden, Patio, Resident Parking, Off Street Parking, Very Good decoration

**RAINSFORD STREET** 

£1,700,000

A beautiful and well proportioned 3 bedroom mews house on this private street in Paddington. Developed as one of three houses this property has been meticulously finished and designed maximising the space and light in each room. In addition to this the property benefits from free parking outside the house.