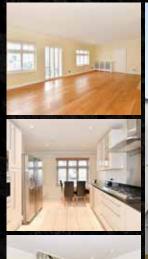

# STANHOPE MEWS EAST

£4,950,000

Refurbished with a meticulous eye for detail, this is a truly exceptional freehold mews house boasting one of the most luxurious interiors ever seen in mews. With generous proportions in all the rooms this property is set up for entertaining and enjoying. One of the Highlights for this property is the roof terrace with an open fire lit seating area, BBQ and Jacuzzi.

Freehold, 3 Bedrooms, 2 Reception Rooms, 2 Bathrooms, Roof Terrace, Period, Modern, New, Resident Parking, Very Good decoration.