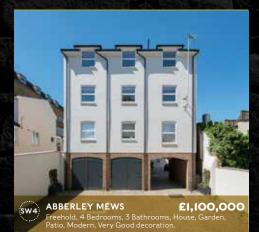

# **ANCHOR MEWS**

£1,500,000

Well positioned at the end of a private gated mews, this spacious house with vaulted ceilings offers very lateral accommodation. With large windows at the front and rear the property, the house benefits from a wealth of natural light and views over adjacent gardens. In addition, the property has a separate private garage.

Share of Freehold, 4 Bedrooms, I Reception Room, 2 Bathrooms, Garage, Fair decoration.