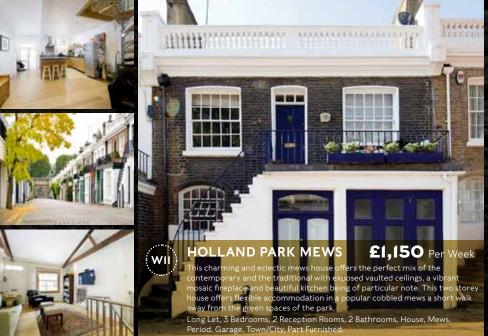

#### THE LATEST MEWS PROPERTIES FOR SALE

A superbly presented three-bedroom mews house set in a small gated development. The property boasts three bedrooms, two bathrooms, a Mark Wilkinson kitchen, dining room, reception, patio and integral garage. Freehold, 3 Bedrooms, 2 Reception Rooms, 2 Bathrooms, House, Mews. Garden, Patio, Period, Modern, Resident Parking, Off Street Parking, Good