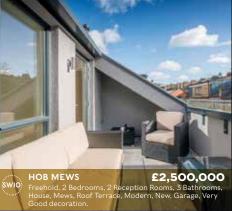

ite bathrooms and a huge third bedroom currently used as an epic first floor living room. Four windows across the house is wider than most mews of its size and it also has a large garage.

Freehold, 2 to 3 Bedrooms, 2 Reception Rooms, 2 Bathrooms, Period, Resident Parking, Garage, Good decoration.















# **HEAD'S MEWS**

£1,750,000

A private gravelled mews in the heart of Notting Hill, this property has the unusual benefit of a lovely south facing garden off the conservatory. With accommodation flexible to include up to 3 bedrooms this house is the perfect pied-a-terre for those looking to be in such a desirable location. It also has a private parking

Freehold, 3 Bedrooms, I Reception Room, 2 Bathrooms, Garden, Modern, New, Resident Parking, Mews Parking, Good decoration.















#### THE LATEST MEWS PROPERTIES FOR SALE







A superbly presented three-bedroom mews house set in a small gated development. The property boasts three bedrooms, two bathrooms, a Mark Wilkinson kitchen, dining room, reception, patio and integral garage. Freehold, 3 Bedrooms, 2 Reception Rooms, 2 Bathrooms, House, Mews. Garden, Patio, Period, Modern, Resident Parking, Off Street Parking, Good







BILLING PLACE

This end of terrace, gem of a house has 5 aspects meaning an abundance of natural light in all rooms. A defining feature of this property is on the garden level where the open plan kitchen looks out through stunning sliding glass doors to a larger than most garden. Also comes with the added benefit of Planning permission to extend the internal area on the garden level