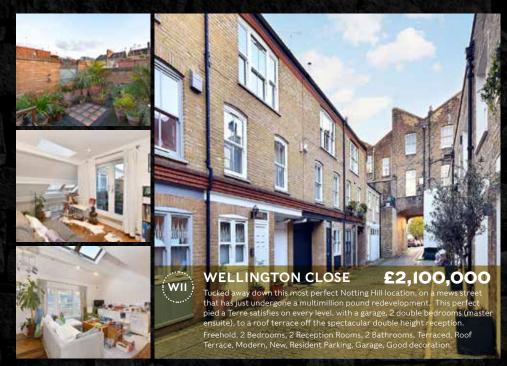

# **HEAD'S MEWS**

£1,750,000

A private gravelled mews in the heart of Notting Hill, this property has the unusual benefit of a lovely south facing garden off the conservatory. With accommodation flexible to include up to 3 bedrooms this house is the perfect pied-a-terre for those looking to be in such a desirable location. It also has a private parking

Freehold, 3 Bedrooms, I Reception Room, 2 Bathrooms, Garden, Modern, New, Resident Parking, Mews Parking, Good decoration.