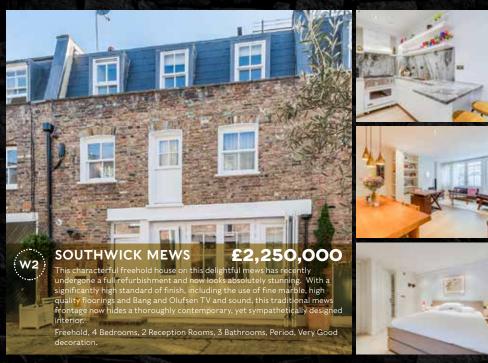

## **COLEHERNE MEWS**

£2,750,000

A fantastic 4 bedroom mews house with a beautiful and impressive 1st floor open-plan Kitchen, Dining and Reception room. The property benefits from lots of lateral space, plenty of natural light and has been recently renovated to a high degree, making it perfect for anyone looking to move straight in.

Freehold, 4 Bedrooms, 2 Reception Rooms, 3 Bathrooms, Period, Resident Parking, Garage, Very Good decoration.