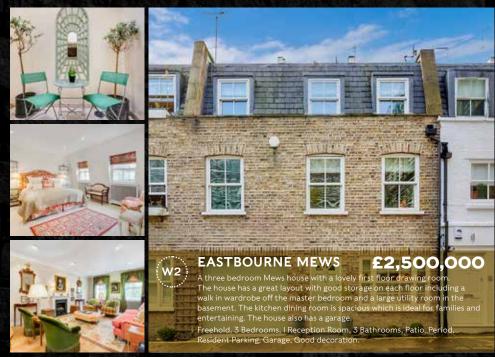

# **PRINCES MEWS**

£2,795,000

A beautiful three bedroom Mews house newly refurbished just three years ago. An indulgent master bedroom suite and two further good sized bedrooms and bathrooms is the perfect layout for a house this size. The house also comes with access to Princes Garden Square.

Freehold, 3 Bedrooms, I Reception Room, 3 Bathrooms, Period, Resident Parking, Very Good decoration.

drooms, 2 Reception Rooms, 3 Bathrooms, Basement, Ground

Floor, First Floor, Upper Floor, Period, Resident Parking, Mews Parking, Very