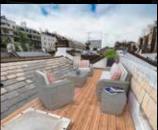

# **BATHURST MEWS**

£3,150,000

Behind the doors of the traditional looking exterior this clever three bedroom house boasts a surprisingly modern interior with one of the highest levels of finish we have ever seen. The extras list includes a very spacious garage and comfortable cinema room with mini bar.