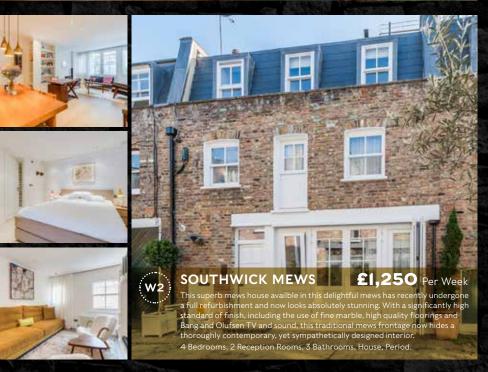

#### THE LATEST MEWS PROPERTIES FOR SALE

A superbly presented three-bedroom mews house set in a small gated development. The property boasts three bedrooms, two bathrooms, a Mark Wilkinson kitchen, dining room, reception, patio and integral garage. Freehold, 3 Bedrooms, 2 Reception Rooms, 2 Bathrooms, House, Mews. Garden, Patio, Period, Modern, Resident Parking, Off Street Parking, Good