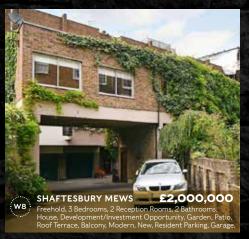

e bathrooms and a huge third bedroom currently used as an epic first floor living room. Four windows across the house is wider than most mews of its size and it also has a large garage.

Freehold, 2 to 3 Bedrooms, 2 Reception Rooms, 2 Bathrooms, Period, Resident Parking, Garage, Good decoration.















# **HEAD'S MEWS**

£1,750,000

A private gravelled mews in the heart of Notting Hill, this property has the unusual benefit of a lovely south facing garden off the conservatory. With accommodation flexible to include up to 3 bedrooms this house is the perfect pied-a-terre for those looking to be in such a desirable location. It also has a private parking

Freehold, 3 Bedrooms, I Reception Room, 2 Bathrooms, Garden, Modern, New, Resident Parking, Mews Parking, Good decoration.















#### THE LATEST MEWS PROPERTIES FOR SALE







A superbly presented three-bedroom mews house set in a small gated development. The property boasts three bedrooms, two bathrooms, a Mark Wilkinson kitchen, dining room, reception, patio and integral garage. Freehold, 3 Bedrooms, 2 Reception Rooms, 2 Bathrooms, House, Mews. Garden, Patio, Period, Modern, Resident Parking, Off Street Parking, Good







BILLING PLACE

This end of terrace, gem of a house has 5 aspects meaning an abundance of natural light in all rooms. A defining feature of this property is on the garden level where the open plan kitchen looks out through stunning sliding glass doors to a larger than most garden. Also comes with the added benefit of Planning permission to extend the internal area on the garden level by