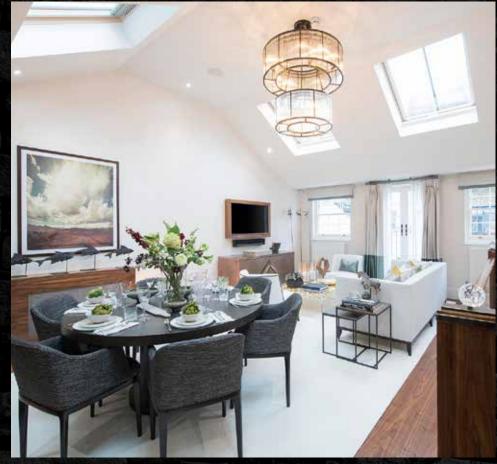

# **QUEENSBERRY MEWS WEST**

£4,000,000

A two story circa 2000sqft, 3-bedroom, 3-bathroom mews in the heart of South Kensington. With a contemporary interior finished to the highest standard. Cathedral ceilings in the living area upstairs are a fantastic feature highlighted by excellent lighting design. Also features a terrace and a generous garage. Freehold, 3 Bedrooms, 2 Reception Rooms, 3 Bathrooms, Roof Terrace, Period, Resident Parking, Garage, Very Good decoration.