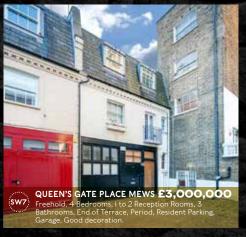

and enjoying. One of the Highlights for this property is the roof terrace with an open fire lit seating area, BBQ and Jacuzzi.

Freehold, 3 Bedrooms, 2 Reception Rooms, 2 Bathrooms, Roof Terrace, Period, Modern, New, Resident Parking, Very Good decoration.

#### THE LATEST MEWS PROPERTIES FOR SALE

















# **QUEENSBERRY MEWS WEST**

£4,000,000

A two story circa 2000sqft, 3-bedroom, 3-bathroom mews in the heart of South Kensington. With a contemporary interior finished to the highest standard. Cathedral ceilings in the living area upstairs are a fantastic feature highlighted by excellent lighting design. Also features a terrace and a generous garage. Freehold, 3 Bedrooms, 2 Reception Rooms, 3 Bathrooms, Roof Terrace, Period, Resident Parking, Garage, Very Good decoration.























# SUSSEX MEWS WEST

£3,250,000

Recently redeveloped throughout, this generous 5 bedroom mews has a spectacular roof terrace and plenty of space. Being meticulously completed the redesign balances both beautiful light and airy rooms with functional spaces brilliantly.

Freehold, 5 Bedrooms, 2 Reception Rooms, 3 Bathrooms, Roof Terrace, Period, New, Resident Parking, Very Good decoration.











# **BATHURST MEWS**

£3,150,000

Behind the doors of the traditional looking exterior this clever three bedroom house boasts a surprisingly modern interior with one of the highest levels of finish we have ever seen. The extras list includes a very spacious garage and comfortable cinema room with mini bar.

Freehold, 3 Bedrooms, 2 Reception Rooms, 3 Bathrooms, Patio, Period, Garag