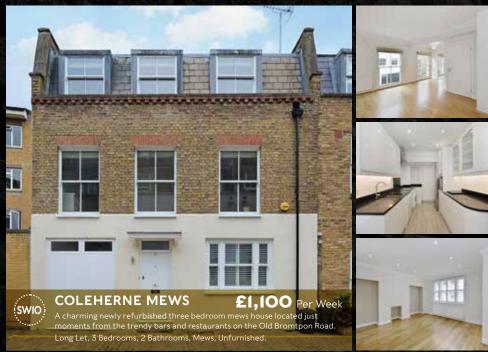

## **COLEHERNE MEWS**

£2,750,000

A fantastic 4 bedroom mews house with a beautiful and impressive 1st floor open-plan Kitchen, Dining and Reception room. The property benefits from lots of lateral space, plenty of natural light and has been recently renovated to a high degree, making it perfect for anyone looking to move straight in.

Freehold, 4 Bedrooms, 2 Reception Rooms, 3 Bathrooms, Period, Resident Parking, Garage, Very Good decoration.