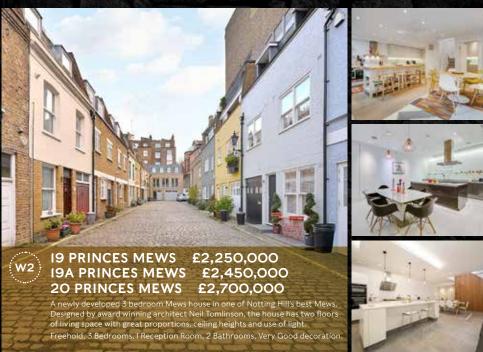

# **PRINCES MEWS**

£2,795,000

A beautiful three bedroom Mews house newly refurbished just three years ago. An indulgent master bedroom suite and two further good sized bedrooms and bathrooms is the perfect layout for a house this size. The house also comes with access to Princes Garden Square.

Freehold, 3 Bedrooms, I Reception Room, 3 Bathrooms, Period, Resident Parking, Very Good decoration.

drooms, 2 Reception Rooms, 3 Bathrooms, Basement, Ground

Floor, First Floor, Upper Floor, Period, Resident Parking, Mews Parking, Very