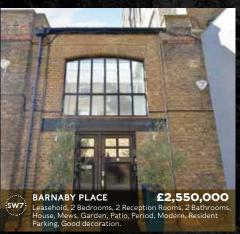

enjoying. One of the Highlights for this property is the roof terrace with an open fire lit seating area, BBQ and Jacuzzi.

Freehold, 3 Bedrooms, 2 Reception Rooms, 2 Bathrooms, Roof Terrace, Period, Modern, New, Resident Parking, Very Good decoration.

#### THE LATEST MEWS PROPERTIES FOR SALE

















# **QUEENSBERRY MEWS WEST**

£4,000,000

A two story circa 2000sqft, 3-bedroom, 3-bathroom mews in the heart of South Kensington. With a contemporary interior finished to the highest standard. Cathedral ceilings in the living area upstairs are a fantastic feature highlighted by excellent lighting design. Also features a terrace and a generous garage. Freehold, 3 Bedrooms, 2 Reception Rooms, 3 Bathrooms, Roof Terrace, Period, Resident Parking, Garage, Very Good decoration.























# SUSSEX MEWS WEST

£3,250,000

Recently redeveloped throughout, this generous 5 bedroom mews has a spectacular roof terrace and plenty of space. Being meticulously completed the redesign balances both beautiful light and airy rooms with functional spaces brilliantly.

Freehold, 5 Bedrooms, 2 Reception Rooms, 3 Bathrooms, Roof Terrace, Period, New, Resident Parking, Very Good decoration.











# **BATHURST MEWS**

£3,150,000

Behind the doors of the traditional looking exterior this clever three bedroom house boasts a surprisingly modern interior with one of the highest levels of finish we have ever seen. The extras list includes a very spacious garage and comfortable cinema room with mini bar.

Freehold, 3 Bedrooms, 2 Reception Rooms, 3 Bathrooms, Patio, Period, Garage, V