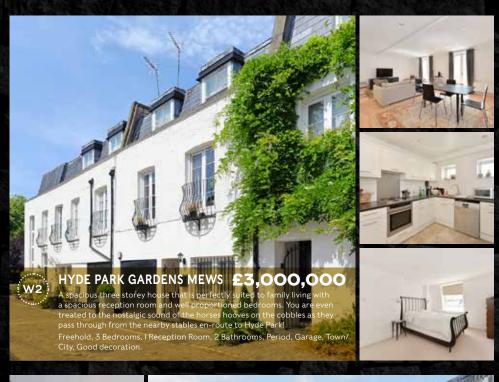

# **HYDE PARK GARDENS MEWS**

£2,950,000

New to the market, a highly sought after I528sqft, three double bedroom house on the area's most sought after mews street. This property has been refurbished for a move in, however, should you wish this property has this year secured full planning permission for an additional mansard roof extension.

Freehold, 3 Bedrooms, 2 Reception Rooms, 2 Bathrooms, Roof Terrace, Period, Resident Parking, Garage, Good decoration.