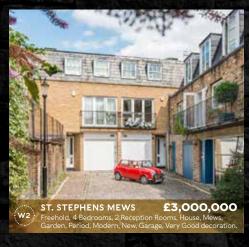

## **COLEHERNE MEWS**

£2,750,000

A fantastic 4 bedroom mews house with a beautiful and impressive 1st floor open-plan Kitchen, Dining and Reception room. The property benefits from lots of lateral space, plenty of natural light and has been recently renovated to a high degree, making it perfect for anyone looking to move straight in.

Freehold, 4 Bedrooms, 2 Reception Rooms, 3 Bathrooms, Period, Resident Parking, Garage, Very Good decoration.