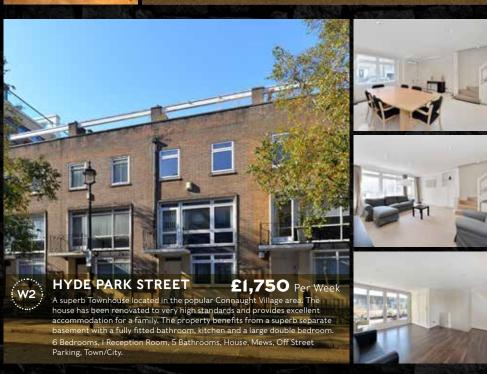

BILLING PLACE

This end of terrace, gem of a house has 5 aspects meaning an abundance of natural light in all rooms. A defining feature of this property is on the garden level where the open plan kitchen looks out through stunning sliding glass doors to a larger than most garden. Also comes with the added benefit of Planning permission to extend the internal area on the garden level by circa 200sqft.

Freehold, 2 Bedrooms, 2 Reception Rooms, I Bathroom, House, End of Terrace, Garden, Patio, Resident Parking, Off Street Parking, Very Good decoration

**RAINSFORD STREET** 

£1,700,000

A beautiful and well proportioned 3 bedroom mews house on this private street in Paddington. Developed as one of three houses this property has been meticulously finished and designed maximising the space and light in each room. In addition to this the property benefits from free parking outside the house.