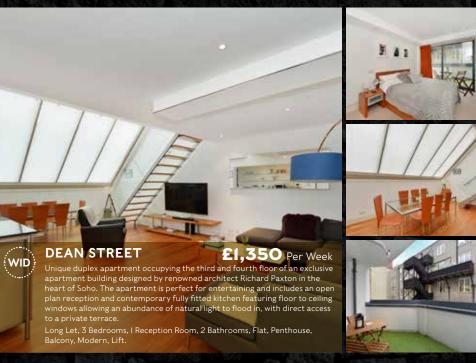

#### THE LATEST MEWS PROPERTIES FOR SALE

A superbly presented three-bedroom mews house set in a small gated development. The property boasts three bedrooms, two bathrooms, a Mark Wilkinson kitchen, dining room, reception, patio and integral garage. Freehold, 3 Bedrooms, 2 Reception Rooms, 2 Bathrooms, House, Mews. Garden, Patio, Period, Modern, Resident Parking, Off Street Parking, Good