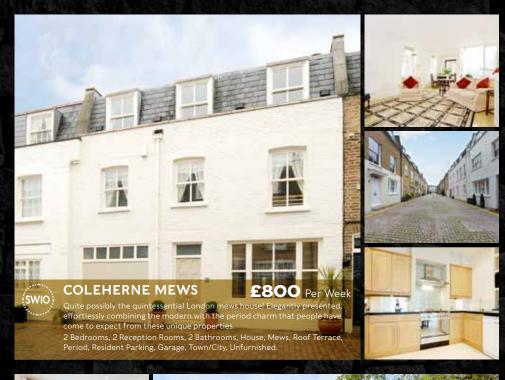

## **COLEHERNE MEWS**

£2,750,000

A fantastic 4 bedroom mews house with a beautiful and impressive 1st floor open-plan Kitchen, Dining and Reception room. The property benefits from lots of lateral space, plenty of natural light and has been recently renovated to a high degree, making it perfect for anyone looking to move straight in.

Freehold, 4 Bedrooms, 2 Reception Rooms, 3 Bathrooms, Period, Resident Parking, Garage, Very Good decoration.