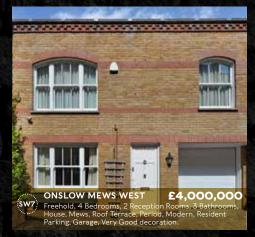

# **QUEENSBERRY MEWS WEST**

£4,000,000

A two story circa 2000sqft, 3-bedroom, 3-bathroom mews in the heart of South Kensington. With a contemporary interior finished to the highest standard. Cathedral ceilings in the living area upstairs are a fantastic feature highlighted by excellent lighting design. Also features a terrace and a generous garage. Freehold, 3 Bedrooms, 2 Reception Rooms, 3 Bathrooms, Roof Terrace, Period, Resident Parking, Garage, Very Good decoration.