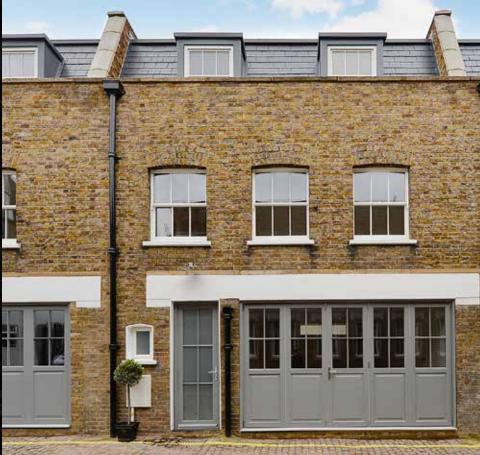

# STANHOPE MEWS EAST

£4,950,000

Refurbished with a meticulous eye for detail, this is a truly exceptional freehold mews house boasting one of the most luxurious interiors ever seen in mews. With generous proportions in all the rooms this property is set up for entertaining and enjoying. One of the Highlights for this property is the roof terrace with an open fire lit seating area, BBQ and Jacuzzi.

Freehold, 3 Bedrooms, 2 Reception Rooms, 2 Bathrooms, Roof Terrace, Period, Modern, New, Resident Parking, Very Good decoration.