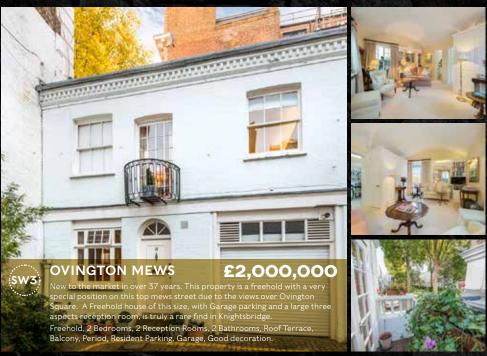

### **ELVASTON MEWS**

£5,250,000

An immaculately presented mews with a top of the range 5 car garage, 2 lovely terraces, generous open plan kitchen, dining and reception room and a very spacious 2 double bedrooms with 2 further bathrooms, one being the master ensuite. This property is for a buyer who needs secure space for a collection of the world's finest automobiles, and would benefit from an immaculate mews maisonette above. Freehold, 2 Bedrooms, 2 Reception Rooms, 3 Bathrooms, Roof Terrace, Balcony, Period, Modern, Resident Parking, Garage, Double Garage, Very Good decoration.