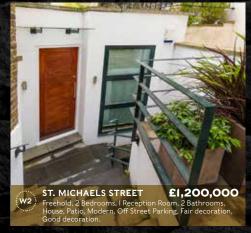

# WAVEL MEWS

£1,200,000

Owners of this classic mews will be able to enjoy its indulgent roof terrace that extends to almost the full footprint of the house. Inside, the house has been recently upgraded to an impressive modern standard making it a fantastic turn key solution.

Freehold, 2 Bedrooms, I Reception Room, 2 Bathrooms, Roof Terrace, Period, Very Good decoration.