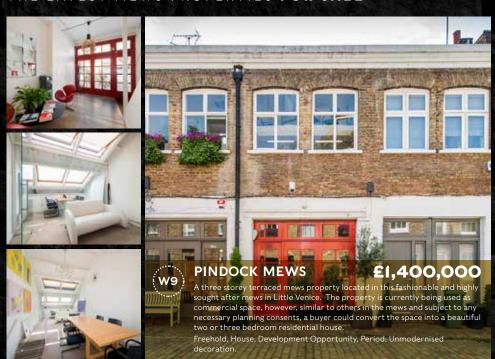

Well positioned at the end of a private gated mews, this spacious house with vaulted ceilings offers very lateral accommodation. With large windows at the front and rear the property, the house benefits from a wealth of natural light and views over adjacent gardens. In addition, the property has a separate private garage.

Share of Freehold, 4 Bedrooms, I Reception Room, 2 Bathrooms, Garage, Fair decoration.











# WAVEL MEWS

£1,200,000

Owners of this classic mews will be able to enjoy its indulgent roof terrace that extends to almost the full footprint of the house. Inside, the house has been recently upgraded to an impressive modern standard making it a fantastic turn key solution.

Freehold, 2 Bedrooms, I Reception Room, 2 Bathrooms, Roof Terrace, Period, Very Good decoration.

















# Also available...

| Wilton Mews, SWI             | £24,750,000 | 6 beds                   |
|------------------------------|-------------|--------------------------|
| Grosvenor Crescent Mews, SWI | £17,500,000 | 4 beds                   |
| Eaton Mews South, SWI        | £11,250,000 | 5 beds                   |
| Grosvenor Crescent Mews, SWI | £9,150,000  | 4 beds                   |
| Powis Mews, WII              | £8,500,000  | 3 beds                   |
| Princes Gate Mews, SW7       | £7,650,000  | 4 beds                   |
| Belgrave Mews West, SWI      | £6,600,000  | 3 beds                   |
| Pont Street Mews, SWI        | £6,500,000  | 3 beds                   |
| Hays Mews, WI                | £6,195,000  | 3 beds                   |
| Eaton Mews North, SWI