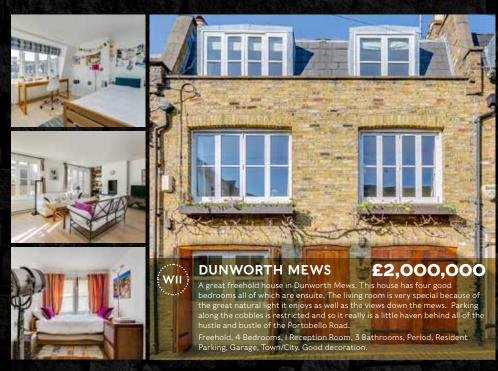

### **ELVASTON MEWS**

£5,250,000

An immaculately presented mews with a top of the range 5 car garage, 2 lovely terraces, generous open plan kitchen, dining and reception room and a very spacious 2 double bedrooms with 2 further bathrooms, one being the master ensuite. This property is for a buyer who needs secure space for a collection of the world's finest automobiles, and would benefit from an immaculate mews maisonette above. Freehold, 2 Bedrooms, 2 Reception Rooms, 3 Bathrooms, Roof Terrace, Balcony, Period, Modern, Resident Parking, Garage, Double Garage, Very Good decoration.