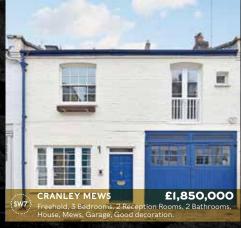

bathrooms and a huge third bedroom currently used as an epic first floor living room. Four windows across the house is wider than most mews of its size and it also has a large garage.

Freehold, 2 to 3 Bedrooms, 2 Reception Rooms, 2 Bathrooms, Period, Resident Parking, Garage, Good decoration.















# **HEAD'S MEWS**

£1,750,000

A private gravelled mews in the heart of Notting Hill, this property has the unusual benefit of a lovely south facing garden off the conservatory. With accommodation flexible to include up to 3 bedrooms this house is the perfect pied-a-terre for those looking to be in such a desirable location. It also has a private parking

Freehold, 3 Bedrooms, I Reception Room, 2 Bathrooms, Garden, Modern, New, Resident Parking, Mews Parking, Good decoration.















#### THE LATEST MEWS PROPERTIES FOR SALE







A superbly presented three-bedroom mews house set in a small gated development. The property boasts three bedrooms, two bathrooms, a Mark Wilkinson kitchen, dining room, reception, patio and integral garage. Freehold, 3 Bedrooms, 2 Reception Rooms, 2 Bathrooms, House, Mews. Garden, Patio, Period, Modern, Resident Parking, Off Street Parking, Good







BILLING PLACE

This end of terrace, gem of a house has 5 aspects meaning an abundance of natural light in all rooms. A defining feature of this property is on the garden level where the open plan kitchen looks out through stunning sliding glass doors to a larger than most garden. Also comes with the added benefit of Planning permission to extend the internal area on the garden level by c