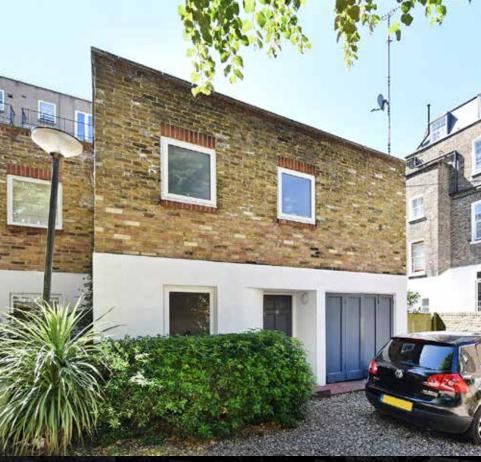

# **ANCHOR MEWS**

£1,500,000

Well positioned at the end of a private gated mews, this spacious house with vaulted ceilings offers very lateral accommodation. With large windows at the front and rear the property, the house benefits from a wealth of natural light and views over adjacent gardens. In addition, the property has a separate private garage.

Share of Freehold, 4 Bedrooms, I Reception Room, 2 Bathrooms, Garage, Fair decoration.