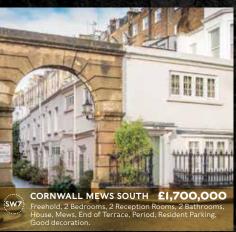

# STANHOPE MEWS EAST

£4,950,000

Refurbished with a meticulous eye for detail, this is a truly exceptional freehold mews house boasting one of the most luxurious interiors ever seen in mews. With generous proportions in all the rooms this property is set up for entertaining and enjoying. One of the Highlights for this property is the roof terrace with an open fire lit seating area, BBQ and Jacuzzi.

Freehold, 3 Bedrooms, 2 Reception Rooms, 2 Bathrooms, Roof Terrace, Period, Modern, New, Resident Parking, Very Good decoration.