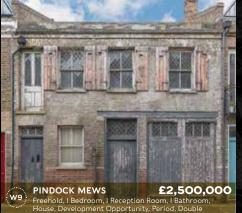

ensuite bathrooms and a huge third bedroom currently used as an epic first floor living room. Four windows across the house is wider than most mews of its size and it also has a large garage.

Freehold, 2 to 3 Bedrooms, 2 Reception Rooms, 2 Bathrooms, Period, Resident Parking, Garage, Good decoration.















# **HEAD'S MEWS**

£1,750,000

A private gravelled mews in the heart of Notting Hill, this property has the unusual benefit of a lovely south facing garden off the conservatory. With accommodation flexible to include up to 3 bedrooms this house is the perfect pied-a-terre for those looking to be in such a desirable location. It also has a private parking

Freehold, 3 Bedrooms, I Reception Room, 2 Bathrooms, Garden, Modern, New, Resident Parking, Mews Parking, Good decoration.















#### THE LATEST MEWS PROPERTIES FOR SALE







A superbly presented three-bedroom mews house set in a small gated development. The property boasts three bedrooms, two bathrooms, a Mark Wilkinson kitchen, dining room, reception, patio and integral garage. Freehold, 3 Bedrooms, 2 Reception Rooms, 2 Bathrooms, House, Mews. Garden, Patio, Period, Modern, Resident Parking, Off Street Parking, Good







BILLING PLACE

This end of terrace, gem of a house has 5 aspects meaning an abundance of natural light in all rooms. A defining feature of this property is on the garden level where the open plan kitchen looks out through stunning sliding glass doors to a larger than most garden. Also comes with the added benefit of Planning permission to extend the internal area on the garden le