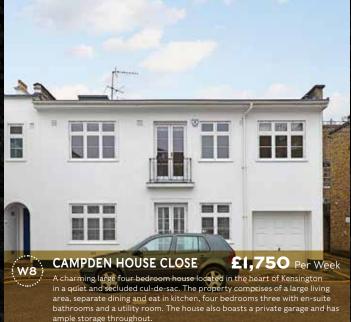

#### THE LATEST MEWS PROPERTIES FOR SALE

A superbly presented three-bedroom mews house set in a small gated development. The property boasts three bedrooms, two bathrooms, a Mark Wilkinson kitchen, dining room, reception, patio and integral garage. Freehold, 3 Bedrooms, 2 Reception Rooms, 2 Bathrooms, House, Mews. Garden, Patio, Period, Modern, Resident Parking, Off Street Parking, Good