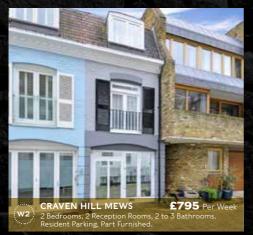

Terrence Stamp bought in Knightsbridge and surprisingly Terry Thomas, Madonna and Guy Ritchie all lived in Queens Gate Mews which

was used in the films Layer Cake and The Bank Job with Jason Statham.

It appears that musicians love them too as almost every Rolling Stone and Beetle lived in or owned one at some time or another as did, Jason Donavan; Pembridge Mews, Shane McGowan of the Pogues; Lancaster Gate and Suggs of Madness; Camden Mews. In fact one Mews in W2 has leaped in value since it has attracted a ridiculous number of celebrities including actor David McCallum, Ellie Goulding, Nigela Lawson and Paul Simonon of the Clash.