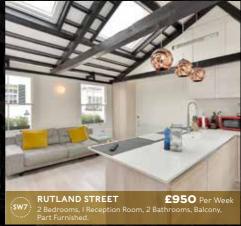

curred when walls were brought forward to allow the fitting of hidden recessed wall edge lighting, recessed televisions,

downpipes and utilities. James' response was that although the end result was pleasing, the owners had effectively "paid their architect to lose them almost £700,000 worth of square footage."

Lurot Brand are exceptional at guiding their clients away from such follies. "Since 1971 we have been advising our clients on their mews projects as we know what sells and what doesn't", James explains. "If you are considering an extension or refurbishment to add value to your mews, we offer guidance on planning laws, advise on your plans and then put you in touch with a choice of suitable architects"

As quoted in America's House Beautiful Magazine

















































#### HIPPODROME MEWS

#### 895 Per Week

Beautifully finished in a light, clean and contemporary style, this wellproportioned three storey house has the added benefit of a wonderfully large terrace directly off the reception room. With a large open plan kitchen this property is ideal for all year round entertaining. 2 Bedrooms, 2 Reception Rooms, 2 Bathrooms, Roof Terrace, Unfurnished.











An exceptionally light newly refurbished first and second floor maisonette benefiting from plenty of storage, set within a charming and picturesque cobbled mews.

2 Bedrooms, I Reception Room, 2 Bathrooms, Unfurnished.































**Sales** +44 (0)20 7590 9955 • **Lettings** +44 (0)20 7479 1999

#### Mews House Sales and Lets in Lurot Brand's Core Areas Over 12