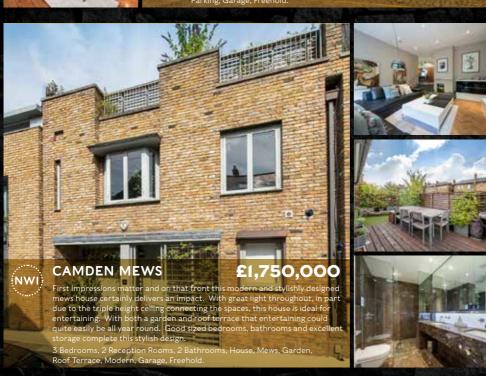

rful, large balcony off the master bedroom. All other bedrooms in the house enjoy their own ensuite bathrooms and there is also a spacious media room for further entertainment.

3 Bedrooms, 3 Reception Rooms, 5 Bathrooms, House, Balcony, Modern, Freehold.









#### LEINSTER MEWS

£5,750,000

On entering this modern mews one is immediately taken by the large open reception space that leads out seamlessly to a vast garden that a previous owner cleverly acquired. Excellent entertaining space yet equally good as a family house, with any number of configurations on offer to suit older or younger children. An excellent example of how versatile a mews house can be. 3 Bedrooms, 3 Reception Rooms, 5 Bathrooms, Garden, Resident Parking, Garage, Freehold.









































































































## SW4 ABBERLEY MEWS

A stunning collection of eight properties situated in this sought after gated mews development close to the much sought after Clapham Old Town and Common itself. Comprising of three, two bedroom flats, four town-houses and a fabulous one bedroom mews house. This secure development has been finished to an exacting standard throughout with particular attention to detail having been paid throughout to modern living. Additional benefits include allocated parking to the houses and IO Year Build-Zone Warranty.

5 Abberley Mews, SW4

3 Abberley Mews, SW4

2 Abberley Mews, SW4

6 Abberley Mews, SW4

Flat 2, I Abberley Mews SW4

£1,100,000

£835,000

£795,000

£500,000

£550,000















## Also available...