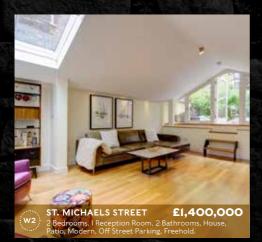

bedroom. All other bedrooms in the house enjoy their own ensuite bathrooms and there is also a spacious media room for further entertainment.

3 Bedrooms, 3 Reception Rooms, 5 Bathrooms, House, Balcony, Modern, Freehold.









#### LEINSTER MEWS

£5,750,000

On entering this modern mews one is immediately taken by the large open reception space that leads out seamlessly to a vast garden that a previous owner cleverly acquired. Excellent entertaining space yet equally good as a family house, with any number of configurations on offer to suit older or younger children. An excellent example of how versatile a mews house can be. 3 Bedrooms, 3 Reception Rooms, 5 Bathrooms, Garden, Resident Parking, Garage, Freehold.









































































































## SW4 ABBERLEY MEWS

A stunning collection of eight properties situated in this sought after gated mews development close to the much sought after Clapham Old Town and Common itself. Comprising of three, two bedroom flats, four town-houses and a fabulous one bedroom mews house. This secure development has been finished to an exacting standard throughout with particular attention to detail having been paid throughout to modern living. Additional benefits include allocated parking to the houses and IO Year Build-Zone Warranty.

5 Abberley Mews, SW4

3 Abberley Mews, SW4

2 Abberley Mews, SW4

6 Abberley Mews, SW4

Flat 2, I Abberley Mews SW4

£1,100,000

£835,000

£795,000

£500,000

£550,000















## Also available...

| Wilton Mews, SWI           | £