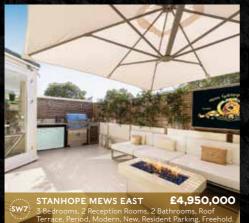

enjoys two reception rooms and a wonderful, large balcony off the master bedroom. All other bedrooms in the house enjoy their own ensuite bathrooms and there is also a spacious media room for further entertainment.

3 Bedrooms, 3 Reception Rooms, 5 Bathrooms, House, Balcony, Modern, Freehold.









#### LEINSTER MEWS

£5,750,000

On entering this modern mews one is immediately taken by the large open reception space that leads out seamlessly to a vast garden that a previous owner cleverly acquired. Excellent entertaining space yet equally good as a family house, with any number of configurations on offer to suit older or younger children. An excellent example of how versatile a mews house can be. 3 Bedrooms, 3 Reception Rooms, 5 Bathrooms, Garden, Resident Parking, Garage, Freehold.









































































































## SW4 ABBERLEY MEWS

A stunning collection of eight properties situated in this sought after gated mews development close to the much sought after Clapham Old Town and Common itself. Comprising of three, two bedroom flats, four town-houses and a fabulous one bedroom mews house. This secure development has been finished to an exacting standard throughout with particular attention to detail having been paid throughout to modern living. Additional benefits include allocated parking to the houses and IO Year Build-Zone Warranty.

5 Abberley Mews, SW4

3 Abberley Mews, SW4

2 Abberley Mews, SW4

6 Abberley Mews, SW4

Flat 2, I Abberley Mews SW4

£1,100,000

£835,000

£795,000

£500,000

£550,0