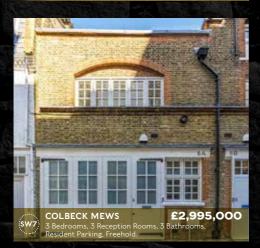

rooms and a wonderful, large balcony off the master bedroom. All other bedrooms in the house enjoy their own ensuite bathrooms and there is also a spacious media room for further entertainment.

3 Bedrooms, 3 Reception Rooms, 5 Bathrooms, House, Balcony, Modern, Freehold.









#### LEINSTER MEWS

£5,750,000

On entering this modern mews one is immediately taken by the large open reception space that leads out seamlessly to a vast garden that a previous owner cleverly acquired. Excellent entertaining space yet equally good as a family house, with any number of configurations on offer to suit older or younger children. An excellent example of how versatile a mews house can be. 3 Bedrooms, 3 Reception Rooms, 5 Bathrooms, Garden, Resident Parking, Garage, Freehold.









































































































## SW4 ABBERLEY MEWS

A stunning collection of eight properties situated in this sought after gated mews development close to the much sought after Clapham Old Town and Common itself. Comprising of three, two bedroom flats, four town-houses and a fabulous one bedroom mews house. This secure development has been finished to an exacting standard throughout with particular attention to detail having been paid throughout to modern living. Additional benefits include allocated parking to the houses and IO Year Build-Zone Warranty.

5 Abberley Mews, SW4

3 Abberley Mews, SW4

2 Abberley Mews, SW4

6 Abberley Mews, SW4

Flat 2, I Abberley Mews SW4

£1,100,000

£835,000

£795,000

£500,000

£550,000















##