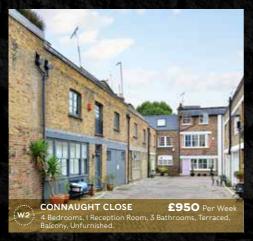

occurred when walls were brought forward to allow the fitting of hidden recessed wall edge lighting, recessed televisions,

downpipes and utilities. James' response was that although the end result was pleasing, the owners had effectively "paid their architect to lose them almost £700,000 worth of square footage."

Lurot Brand are exceptional at guiding their clients away from such follies. "Since 1971 we have been advising our clients on their mews projects as we know what sells and what doesn't", James explains. "If you are considering an extension or refurbishment to add value to your mews, we offer guidance on planning laws, advise on your plans and then put you in touch with a choice of suitable architects"

As quoted in America's House Beautiful Magazine

















































#### HIPPODROME MEWS

#### 895 Per Week

Beautifully finished in a light, clean and contemporary style, this wellproportioned three storey house has the added benefit of a wonderfully large terrace directly off the reception room. With a large open plan kitchen this property is ideal for all year round entertaining. 2 Bedrooms, 2 Reception Rooms, 2 Bathrooms, Roof Terrace, Unfurnished.











An exceptionally light newly refurbished first and second floor maisonette benefiting from plenty of storage, set within a charming and picturesque cobbled mews.

2 Bedrooms, I Reception Room, 2 Bathrooms, Unfurnished.































**Sales** +44 (0)20 7590 9955 • **Lettings** +44 (0)20 7479 1999

#### Mews House Sales and Lets in Lurot Brand's Core Areas Over