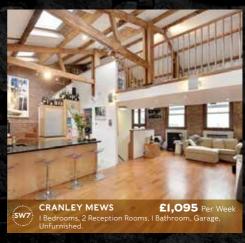

nkage occurred when walls were brought forward to allow the fitting of hidden recessed wall edge lighting, recessed televisions,

downpipes and utilities. James' response was that although the end result was pleasing, the owners had effectively "paid their architect to lose them almost £700,000 worth of square footage."

Lurot Brand are exceptional at guiding their clients away from such follies. "Since 1971 we have been advising our clients on their mews projects as we know what sells and what doesn't", James explains. "If you are considering an extension or refurbishment to add value to your mews, we offer guidance on planning laws, advise on your plans and then put you in touch with a choice of suitable architects"

As quoted in America's House Beautiful Magazine

















































#### HIPPODROME MEWS

#### 895 Per Week

Beautifully finished in a light, clean and contemporary style, this wellproportioned three storey house has the added benefit of a wonderfully large terrace directly off the reception room. With a large open plan kitchen this property is ideal for all year round entertaining. 2 Bedrooms, 2 Reception Rooms, 2 Bathrooms, Roof Terrace, Unfurnished.











An exceptionally light newly refurbished first and second floor maisonette benefiting from plenty of storage, set within a charming and picturesque cobbled mews.

2 Bedrooms, I Reception Room, 2 Bathrooms, Unfurnished.































**Sales** +44 (0)20 7590 9955 • **Lettings** +44 (0)20 7479 1999

#### Mews House Sales and Lets in Lurot Brand's Core Areas