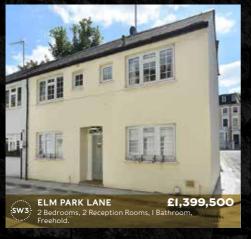

room. All other bedrooms in the house enjoy their own ensuite bathrooms and there is also a spacious media room for further entertainment.

3 Bedrooms, 3 Reception Rooms, 5 Bathrooms, House, Balcony, Modern, Freehold.









#### LEINSTER MEWS

£5,750,000

On entering this modern mews one is immediately taken by the large open reception space that leads out seamlessly to a vast garden that a previous owner cleverly acquired. Excellent entertaining space yet equally good as a family house, with any number of configurations on offer to suit older or younger children. An excellent example of how versatile a mews house can be. 3 Bedrooms, 3 Reception Rooms, 5 Bathrooms, Garden, Resident Parking, Garage, Freehold.









































































































## SW4 ABBERLEY MEWS

A stunning collection of eight properties situated in this sought after gated mews development close to the much sought after Clapham Old Town and Common itself. Comprising of three, two bedroom flats, four town-houses and a fabulous one bedroom mews house. This secure development has been finished to an exacting standard throughout with particular attention to detail having been paid throughout to modern living. Additional benefits include allocated parking to the houses and IO Year Build-Zone Warranty.

5 Abberley Mews, SW4

3 Abberley Mews, SW4

2 Abberley Mews, SW4

6 Abberley Mews, SW4

Flat 2, I Abberley Mews SW4

£1,100,000

£835,000

£795,000

£500,000

£550,000















## Also available...

| Wilton Mews, SWI           | £28,0