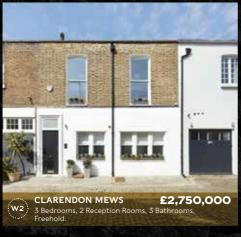

ms and a wonderful, large balcony off the master bedroom. All other bedrooms in the house enjoy their own ensuite bathrooms and there is also a spacious media room for further entertainment.

3 Bedrooms, 3 Reception Rooms, 5 Bathrooms, House, Balcony, Modern, Freehold.









#### LEINSTER MEWS

£5,750,000

On entering this modern mews one is immediately taken by the large open reception space that leads out seamlessly to a vast garden that a previous owner cleverly acquired. Excellent entertaining space yet equally good as a family house, with any number of configurations on offer to suit older or younger children. An excellent example of how versatile a mews house can be. 3 Bedrooms, 3 Reception Rooms, 5 Bathrooms, Garden, Resident Parking, Garage, Freehold.









































































































## SW4 ABBERLEY MEWS

A stunning collection of eight properties situated in this sought after gated mews development close to the much sought after Clapham Old Town and Common itself. Comprising of three, two bedroom flats, four town-houses and a fabulous one bedroom mews house. This secure development has been finished to an exacting standard throughout with particular attention to detail having been paid throughout to modern living. Additional benefits include allocated parking to the houses and IO Year Build-Zone Warranty.

5 Abberley Mews, SW4

3 Abberley Mews, SW4

2 Abberley Mews, SW4

6 Abberley Mews, SW4

Flat 2, I Abberley Mews SW4

£1,100,000

£835,000

£795,000

£500,000

£550,000















## Als