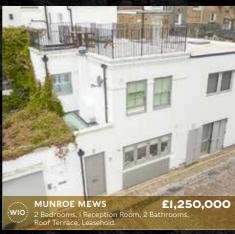

All other bedrooms in the house enjoy their own ensuite bathrooms and there is also a spacious media room for further entertainment.

3 Bedrooms, 3 Reception Rooms, 5 Bathrooms, House, Balcony, Modern, Freehold.









#### LEINSTER MEWS

£5,750,000

On entering this modern mews one is immediately taken by the large open reception space that leads out seamlessly to a vast garden that a previous owner cleverly acquired. Excellent entertaining space yet equally good as a family house, with any number of configurations on offer to suit older or younger children. An excellent example of how versatile a mews house can be. 3 Bedrooms, 3 Reception Rooms, 5 Bathrooms, Garden, Resident Parking, Garage, Freehold.









































































































## SW4 ABBERLEY MEWS

A stunning collection of eight properties situated in this sought after gated mews development close to the much sought after Clapham Old Town and Common itself. Comprising of three, two bedroom flats, four town-houses and a fabulous one bedroom mews house. This secure development has been finished to an exacting standard throughout with particular attention to detail having been paid throughout to modern living. Additional benefits include allocated parking to the houses and IO Year Build-Zone Warranty.

5 Abberley Mews, SW4

3 Abberley Mews, SW4

2 Abberley Mews, SW4

6 Abberley Mews, SW4

Flat 2, I Abberley Mews SW4

£1,100,000

£835,000

£795,000

£500,000

£550,000















## Also available...

| Wilton Mews, SWI           | £28,000,000