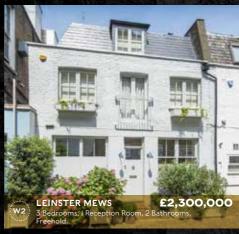

#### LEINSTER MEWS

£5,750,000

On entering this modern mews one is immediately taken by the large open reception space that leads out seamlessly to a vast garden that a previous owner cleverly acquired. Excellent entertaining space yet equally good as a family house, with any number of configurations on offer to suit older or younger children. An excellent example of how versatile a mews house can be. 3 Bedrooms, 3 Reception Rooms, 5 Bathrooms, Garden, Resident Parking, Garage, Freehold.