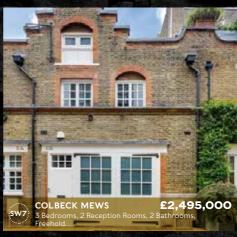

a wonderful, large balcony off the master bedroom. All other bedrooms in the house enjoy their own ensuite bathrooms and there is also a spacious media room for further entertainment.

3 Bedrooms, 3 Reception Rooms, 5 Bathrooms, House, Balcony, Modern, Freehold.









#### LEINSTER MEWS

£5,750,000

On entering this modern mews one is immediately taken by the large open reception space that leads out seamlessly to a vast garden that a previous owner cleverly acquired. Excellent entertaining space yet equally good as a family house, with any number of configurations on offer to suit older or younger children. An excellent example of how versatile a mews house can be. 3 Bedrooms, 3 Reception Rooms, 5 Bathrooms, Garden, Resident Parking, Garage, Freehold.









































































































## SW4 ABBERLEY MEWS

A stunning collection of eight properties situated in this sought after gated mews development close to the much sought after Clapham Old Town and Common itself. Comprising of three, two bedroom flats, four town-houses and a fabulous one bedroom mews house. This secure development has been finished to an exacting standard throughout with particular attention to detail having been paid throughout to modern living. Additional benefits include allocated parking to the houses and IO Year Build-Zone Warranty.

5 Abberley Mews, SW4

3 Abberley Mews, SW4

2 Abberley Mews, SW4

6 Abberley Mews, SW4

Flat 2, I Abberley Mews SW4

£1,100,000

£835,000

£795,000

£500,000

£550,000















## Also avai