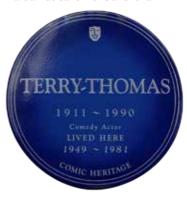

Terrence Stamp bought in Knightsbridge and surprisingly Terry Thomas, Madonna and Guy Ritchie all lived in Queens Gate Mews which

was used in the films Layer Cake and The Bank Job with Jason Statham.

It appears that musicians love them too as almost every Rolling Stone and Beetle lived in or owned one at some time or another as did, Jason Donavan; Pembridge Mews, Shane McGowan of the Pogues; Lancaster Gate and Suggs of Madness; Camden Mews. In fact one Mews in W2 has leaped in value since it has attracted a ridiculous number of celebrities including actor David McCallum, Ellie Goulding, Nigela Lawson and Paul Simonon of the Clash.