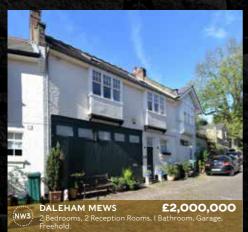

## Also available...

| Wilton Mews, SWI           | £28,000,000 | 6 bed |
|----------------------------|-------------|-------|
| Powis Mews, WII            | £9,250,000  | 3 bed |
| Clabon Mews, WIX           | £7,950,000  | 3 bed |
| Hyde Park Gardens Mews, W2 | £6,950,000  | 3 bed |
| Belgrave Mews West, SWI    | £6,950,000  | 5 bed |
| Oldbury Place, WIU         | £6,495,000  | 4 bed |
| Wilton Mews, SWI           | £5,350,000  | 3 bed |
| Pavilion Road, WI          | £5,250,000  | l bed |
| Ladbroke Grove, WII        | £4,800,000  | 4 bed |
| Ladbroke Grove, WII        | £4,800,000  | 4 bed |
| Eaton Mews North, SWI      | £4,100,000  | 3 bed |
| Onslow Mews West, SW7      | £4,000,000  | 4 bed |
| Eaton Mews South, SWIW     | £3,800,000  | 3 bed |
| Lancaster Mews, W2         | £3,475,000  | 3 bed |
| Brownlow Mews, WCIN        | £2,999,999  | 3 bed |
| Archery Close, W2          | £2,875,000  | 4 bed |
| Bryanston Mews West, WIH   | £2,750,000  | 3 bed |
| Normand Mews, WI4          | £2,700,000  | 4 bed |
| Logan Mews, W8             | £2,650,000  | 4 bed |
| Browning Close, W9         | £2,650,000  | 5 bed |
| Daleham Mews, NW3          | £2,600,000  | 3 bed |
| Bowland Yard, WIX          | £2,595,000  | 4 bed |
| Blackburnes Mews, WIK      | £2,500,000  | 2 bed |
| Northwick Close, NW8       | £2,500,000  | 4 bed |
| Onslow Mews West, SW7      | £2,450,000  | 3 bed |
| De Vere Cottages, W8       | £2,250,000  | 2 bed |
| John's Mews, WCIN          | £2,200,000  | 3 bed |
| Whittlebury Mews East, NWI | £2,100,000  | 3 bed |