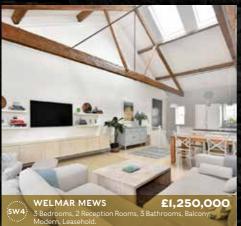

. All other bedrooms in the house enjoy their own ensuite bathrooms and there is also a spacious media room for further entertainment.

3 Bedrooms, 3 Reception Rooms, 5 Bathrooms, House, Balcony, Modern, Freehold.









#### LEINSTER MEWS

£5,750,000

On entering this modern mews one is immediately taken by the large open reception space that leads out seamlessly to a vast garden that a previous owner cleverly acquired. Excellent entertaining space yet equally good as a family house, with any number of configurations on offer to suit older or younger children. An excellent example of how versatile a mews house can be. 3 Bedrooms, 3 Reception Rooms, 5 Bathrooms, Garden, Resident Parking, Garage, Freehold.









































































































## SW4 ABBERLEY MEWS

A stunning collection of eight properties situated in this sought after gated mews development close to the much sought after Clapham Old Town and Common itself. Comprising of three, two bedroom flats, four town-houses and a fabulous one bedroom mews house. This secure development has been finished to an exacting standard throughout with particular attention to detail having been paid throughout to modern living. Additional benefits include allocated parking to the houses and IO Year Build-Zone Warranty.

5 Abberley Mews, SW4

3 Abberley Mews, SW4

2 Abberley Mews, SW4

6 Abberley Mews, SW4

Flat 2, I Abberley Mews SW4

£1,100,000

£835,000

£795,000

£500,000

£550,000















## Also available...

| Wilton Mews, SWI           | £28,000,0