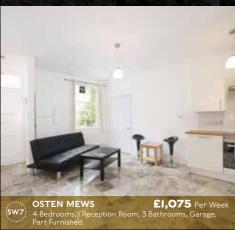

age occurred when walls were brought forward to allow the fitting of hidden recessed wall edge lighting, recessed televisions,

downpipes and utilities. James' response was that although the end result was pleasing, the owners had effectively "paid their architect to lose them almost £700,000 worth of square footage."

Lurot Brand are exceptional at guiding their clients away from such follies. "Since 1971 we have been advising our clients on their mews projects as we know what sells and what doesn't", James explains. "If you are considering an extension or refurbishment to add value to your mews, we offer guidance on planning laws, advise on your plans and then put you in touch with a choice of suitable architects"

As quoted in America's House Beautiful Magazine

















































#### HIPPODROME MEWS

#### 895 Per Week

Beautifully finished in a light, clean and contemporary style, this wellproportioned three storey house has the added benefit of a wonderfully large terrace directly off the reception room. With a large open plan kitchen this property is ideal for all year round entertaining. 2 Bedrooms, 2 Reception Rooms, 2 Bathrooms, Roof Terrace, Unfurnished.











An exceptionally light newly refurbished first and second floor maisonette benefiting from plenty of storage, set within a charming and picturesque cobbled mews.

2 Bedrooms, I Reception Room, 2 Bathrooms, Unfurnished.































**Sales** +44 (0)20 7590 9955 • **Lettings** +44 (0)20 7479 1999

#### Mews House Sales and Lets in Lurot Brand's Core Areas O