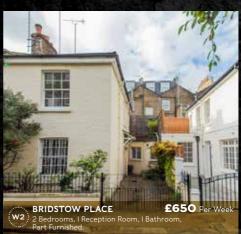

Being similar in feel, size and value as the average mews house railway cottages have enjoyed a similar advantage and we sell a good number of them. Bridstow Place is a lovely run of these charming cottages on the W11/W2 borders and have averaged £1,815 sqft outperforming properties on the adjacent Hereford Road where the average sold price is just £1,400sqft.