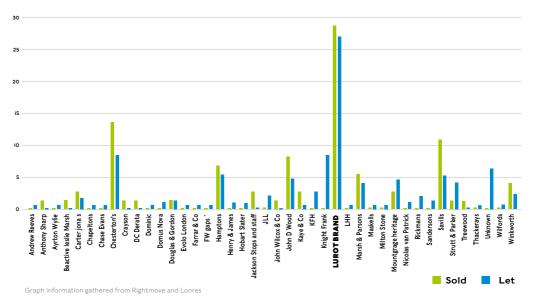

## GENERAL ESTATE AGENTS FAIL TO SELL MEWS HOUSES.

Through 2017 we have experienced one of the most hostile property markets of all time. However, through our specialisation, we have improved our turnover and market share, to a point where we are on target to having our very best year since 2007.

I know this sounds farfetched but there is clear proof that most estate agents are either not interested in selling mews, or just not very good at it.

For example 58% of the mews houses Lurot Brand have sold this year had failed to sell through other estate agents first. Many had languished on the market for well over year before their owners instructed us.