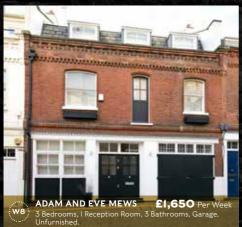

alarming shrinkage occurred when walls were brought forward to allow the fitting of hidden recessed wall edge lighting, recessed televisions,

downpipes and utilities. James' response was that although the end result was pleasing, the owners had effectively "paid their architect to lose them almost £700,000 worth of square footage."

Lurot Brand are exceptional at guiding their clients away from such follies. "Since 1971 we have been advising our clients on their mews projects as we know what sells and what doesn't", James explains. "If you are considering an extension or refurbishment to add value to your mews, we offer guidance on planning laws, advise on your plans and then put you in touch with a choice of suitable architects"

As quoted in America's House Beautiful Magazine

















































#### HIPPODROME MEWS

#### 895 Per Week

Beautifully finished in a light, clean and contemporary style, this wellproportioned three storey house has the added benefit of a wonderfully large terrace directly off the reception room. With a large open plan kitchen this property is ideal for all year round entertaining. 2 Bedrooms, 2 Reception Rooms, 2 Bathrooms, Roof Terrace, Unfurnished.











An exceptionally light newly refurbished first and second floor maisonette benefiting from plenty of storage, set within a charming and picturesque cobbled mews.

2 Bedrooms, I Reception Room, 2 Bathrooms, Unfurnished.































**Sales** +44 (0)20 7590 9955 • **Lettings** +44 (0)20 7479 1999

#### Mews House Sales and Lets in Lurot Bran