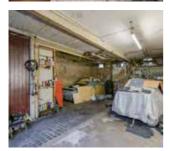

# "BEAUTIFULLY DERELICT" – IS THIS THE LAST TRUELY UNMODERNISED MEWS HOUSE LEFT IN PRIME CENTRAL LONDON?

As late as the 1980's and 1990's we were still finding and selling a great many of these unmodernised mews houses, blank canvasses where you didn't have to pay a premium for the seller's poor taste. Often unmortgageable these houses were so run down there was nothing worth keeping, just four square walls behind a Victorian façade on a pretty cobbled street where you could build pretty much whatever your heart desired.

This mews house, in Little Venice, takes the description of 'being unmodernised' to a whole new level as it is the first house I have seen with gutters, both inside and out, to carry the rain water away. Yes the roof really is that bad. So bad in fact, just like grandpa potts had to, in the film Chitty Chitty Bang, Bang....', you will be taking an umbrella to bed.

This is the kind of house children run past when walking to school and could quite possibly be the most derelict inhabited house in Prime Central London but ironically it is for exactly these reasons it is also one of the most desirable. And by buying at £2,500,000 this could be the cheapest entry into a house that could potentially be worth £4,000,000.