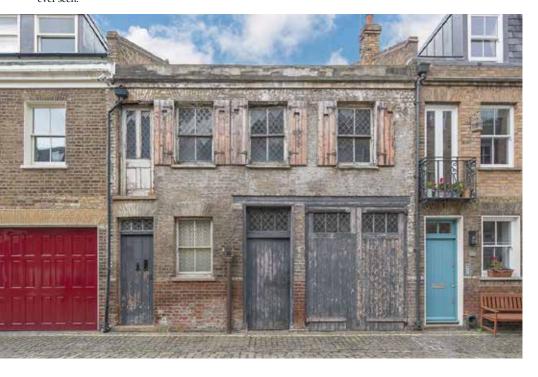

# "BEAUTIFULLY DERELICT" – IS THIS THE LAST TRUELY UNMODERNISED MEWS HOUSE LEFT IN PRIME CENTRAL LONDON?

As late as the 1980's and 1990's we were still finding and selling a great many of these unmodernised mews houses, blank canvasses where you didn't have to pay a premium for the seller's poor taste. Often unmortgageable these houses were so run down there was nothing worth keeping, just four square walls behind a Victorian façade on a pretty cobbled street where you could build pretty much whatever your heart desired.

This mews house, in Little Venice, takes the description of 'being unmodernised' to a whole new level as it is the first house I have seen with gutters, both inside and out, to carry the rain water away. Yes the roof really is that bad. So bad in fact, just like grandpa potts had to, in the film Chitty Chitty Bang, Bang....', you will be taking an umbrella to bed.

This is the kind of house children run past when walking to school and could quite possibly be the most derelict inhabited house in Prime Central London but ironically it is for exactly these reasons it is also one of the most desirable. And by buying at £2,500,000 this could be the cheapest entry into a house that could potentially be worth £4,000,000.

Let me explain, you will see from the photographs that this is the only house in the street without a second floor so, with the current planning policy, both a basement and a roof extension should be (subject to planning) just a formality, and by adding these two floors you will create a house of around 2700 square feet.