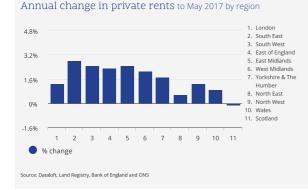

#### Investment

Rental growth across the UK is slowing particularly in London. Indeed Homelet's June index showed rents in the UK were marginally lower than this time last year (-0.2% over the 12 months to end June 2017). These figures differ from the ONS rental index figures (+1.8% in 12 months to May 2017) as Homelet is based on new tenancies and therefore is more responsive to market changes. These slower growth patterns are likely to be reflected in the ONS series with a time lag.