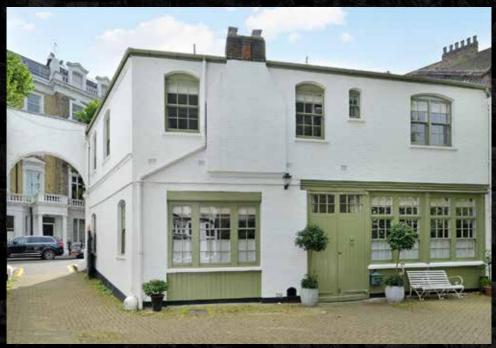

# "BEAUTIFULLY DERELICT" – IS THIS THE LAST TRUELY UNMODERNISED MEWS HOUSE LEFT IN PRIME CENTRAL LONDON?

As late as the 1980's and 1990's we were still finding and selling a great many of these unmodernised mews houses, blank canvasses where you didn't have to pay a premium for the seller's poor taste. Often unmortgageable these houses were so run down there was nothing worth keeping, just four square walls behind a Victorian façade on a pretty cobbled street where you could build pretty much whatever your heart desired.

This mews house, in Little Venice, takes the description of 'being unmodernised' to a whole new level as it is the first house I have seen with gutters, both inside and out, to carry the rain water away. Yes the roof really is that bad. So bad in fact, just like grandpa potts had to, in the film Chitty Chitty Bang, Bang....', you will be taking an umbrella to bed.

This is the kind of house children run past when walking to school and could quite possibly be the most derelict inhabited house in Prime Central London but ironically it is for exactly these reasons it is also one of the most desirable. And by buying at £2,500,000 this could be the cheapest entry into a house that could potentially be worth £4,000,000.

Let me explain, you will see from the photographs that this is the only house in the street without a second floor so, with the current planning policy, both a basement and a roof extension should be (subject to planning) just a formality, and by adding these two floors you will create a house of around 2700 square feet.