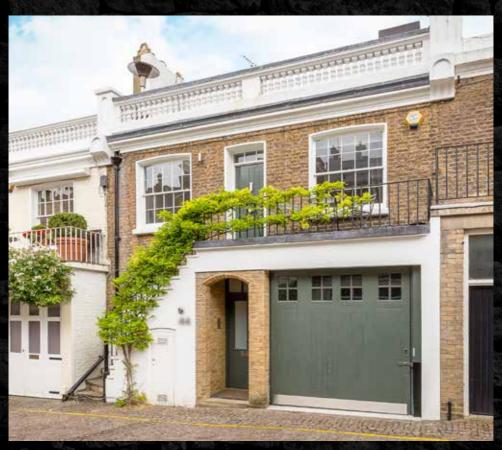

# "BEAUTIFULLY DERELICT" – IS THIS THE LAST TRUELY UNMODERNISED MEWS HOUSE LEFT IN PRIME CENTRAL LONDON?

As late as the 1980's and 1990's we were still finding and selling a great many of these unmodernised mews houses, blank canvasses where you didn't have to pay a premium for the seller's poor taste. Often unmortgageable these houses were so run down there was nothing worth keeping, just four square walls behind a Victorian façade on a pretty cobbled street where you could build pretty much whatever your heart desired.

However like all good things their supply was finite and their values rocketed as our chairman was just too good at convincing mews owners and buyers to convert their mews lock ups into the gorgeous streets we still specialise in today. So just when we doubted that we would ever see another we were called into one of the best we have ever seen.

This mews house, in Little Venice, takes the description of 'being unmodernised' to a whole new level as it is the first house I have seen with gutters, both inside and out, to carry the rain water away. Yes the roof really is that bad. So bad in fact, just like grandpa potts had to, in the film Chitty Chitty Bang, Bang....', you will be taking an umbrella to bed.

This is the kind of house children run past when walking to school and could quite possibly be the most derelict inhabited house in Prime Central London but ironically it is for exactly these reasons it is also one of the most desirable. And by buying at £2,500,000 this could be the cheapest entry into a house that could potentially be worth £4,000,000.

Let me explain, you will see from the photographs that this is the only house in the street without a second floor so, with the current planning policy, both a basement and a roof extension should be (subject to planning) just a formality, and by adding these two floors you will create a house of around 2700 square feet.