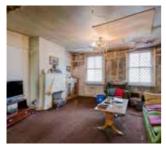

# "BEAUTIFULLY DERELICT" – IS THIS THE LAST TRUELY UNMODERNISED MEWS HOUSE LEFT IN PRIME CENTRAL LONDON?

As late as the 1980's and 1990's we were still finding and selling a great many of these unmodernised mews houses, blank canvasses where you didn't have to pay a premium for the seller's poor taste. Often unmortgageable these houses were so run down there was nothing worth keeping, just four square walls behind a Victorian façade on a pretty cobbled street where you could build pretty much whatever your heart desired.

This mews house, in Little Venice, takes the description of 'being unmodernised' to a whole new level as it is the first house I have seen with gutters, both inside and out, to carry the rain water away. Yes the roof really is that bad. So bad in fact, just like grandpa potts had to, in the film Chitty Chitty Bang, Bang....', you will be taking an umbrella to bed.

This is the kind of house children run past when walking to school and could quite possibly be the most derelict inhabited house in Prime Central London but ironically it is for exactly these reasons it is also one of the most desirable. And by buying at £2,500,000 this could be the cheapest entry into a house that could potentially be worth £4,000,000.