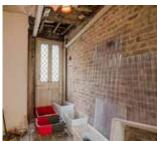

This mews house, in Little Venice, takes the description of 'being unmodernised' to a whole new level as it is the first house I have seen with gutters, both inside and out, to carry the rain water away. Yes the roof really is that bad. So bad in fact, just like grandpa potts had to, in the film Chitty Chitty Bang, Bang....', you will be taking an umbrella to bed.

This is the kind of house children run past when walking to school and could quite possibly be the most derelict inhabited house in Prime Central London but ironically it is for exactly these reasons it is also one of the most desirable. And by buying at £2,500,000 this could be the cheapest entry into a house that could potentially be worth £4,000,000.

Let me explain, you will see from the photographs that this is the only house in the street without a second floor so, with the current planning policy, both a basement and a roof extension should be (subject to planning) just a formality, and by adding these two floors you will create a house of around 2700 square feet.