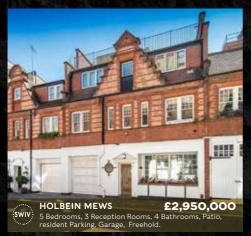

### Also available...

| Powis Mews, WII         £9,250,000         3 Bed           Belgrave Mews West, SWI         £6,950,000         5 Bed           Lyall Mews, SWI         £7,395,000         4 Bed           Oldbury Place, WIU         £6,950,000         3 Bed           Ennismore Mews, SW7         £6,500,000         3 Bed           Wilton Mews, SWI         £5,350,000         3 Bed           Pavilion Road, SWI         £4,950,000         3 Bed           Ennismore Mews, SW7         £4,950,000         3 Bed           Ladbroke Grove, WII         £4,800,000         4 Bed           Redcliffe Road, SWIO         £4,250,000         3 Bed           Eaton Mews North, SWI         £4,000,000         3 Bed           Onslow Mews West, SW7         £4,000,000         3 Bed           Eaton Mews South, SWIIW         £3,800,000         3 Bed           Palace Gardens Terrace, W8         £3,950,000         3 Bed           Craven Hill Mews, W2         £3,750,000         3 Bed           Kinnerton Street, SWI         £3,800,000         4 Bed           Kinnerton Street, SWI         £3,500,000         3 Bed           Lancaster Mews, W2         £3,500,000         3 Bed           Kensington Church Walk, W8         £3,250,000         3 Bed                                                                                                                                                                                                                                                                                                                                                                                                                                                                                                                                                                                                                                                                                                                                                                                                                                                                           | Wilton Mews, SWI           | £28,000,000 | 6 Bed |
|--------------------------------------------------------------------------------------------------------------------------------------------------------------------------------------------------------------------------------------------------------------------------------------------------------------------------------------------------------------------------------------------------------------------------------------------------------------------------------------------------------------------------------------------------------------------------------------------------------------------------------------------------------------------------------------------------------------------------------------------------------------------------------------------------------------------------------------------------------------------------------------------------------------------------------------------------------------------------------------------------------------------------------------------------------------------------------------------------------------------------------------------------------------------------------------------------------------------------------------------------------------------------------------------------------------------------------------------------------------------------------------------------------------------------------------------------------------------------------------------------------------------------------------------------------------------------------------------------------------------------------------------------------------------------------------------------------------------------------------------------------------------------------------------------------------------------------------------------------------------------------------------------------------------------------------------------------------------------------------------------------------------------------------------------------------------------------------------------------------------------------|----------------------------|-------------|-------|
| Lyall Mews, SWI         £7,395,000         4 Bed           Oldbury Place, WIU         £6,950,000         4 Bed           Ennismore Mews, SW7         £6,500,000         3 Bed           Wilton Mews, SWI         £5,350,000         3 Bed           Pavilion Road, SWI         £5,250,000         1 Bed           Ennismore Mews, SW7         £4,950,000         3 Bed           Ladbroke Grove, WII         £4,800,000         4 Bed           Redcliffe Road, SWIO         £4,250,000         3 Bed           Eaton Mews North, SWI         £4,100,000         3 Bed           Onslow Mews West, SW7         £4,000,000         3 Bed           Eaton Mews South, SWIW         £3,800,000         3 Bed           Craven Hill Mews, W2         £3,800,000         3 Bed           Craven Hill Mews, W2         £3,800,000         3 Bed           Kinnerton Street, SWI         £3,700,000         3 Bed           Albert Terrace Mews, NWI         £3,500,000         3 Bed           Kensington Church Walk, W8         £3,500,000         3 Bed           Clabon Mews, W2         £3,475,000         3 Bed           Clabon Mews, SWIX         £3,250,000         3 Bed           Clabon Mews, W2         £3,050,000         3 Bed <t< td=""><td>Powis Mews, WII</td><td>£9,250,000</td><td>3 Bed</td></t<>                                                                                                                                                                                                                                                                                                                                                                                                                                                                                                                                                                                                                                                                                                                                                                                                               | Powis Mews, WII            | £9,250,000  | 3 Bed |
| Oldbury Place, WIU         £6,950,000         4 Bed           Ennismore Mews, SW7         £6,500,000         3 Bed           Wilton Mews, SWI         £5,350,000         3 Bed           Pavilion Road, SWI         £5,250,000         1 Bed           Ennismore Mews, SW7         £4,950,000         3 Bed           Ladbroke Grove, WII         £4,800,000         4 Bed           Redcliffe Road, SWIO         £4,250,000         3 Bed           Eaton Mews North, SWI         £4,100,000         3 Bed           Onslow Mews West, SW7         £4,000,000         3 Bed           Eaton Mews South, SWIW         £3,800,000         3 Bed           Craven Hill Mews, W2         £3,800,000         3 Bed           Craven Hill Mews, W2         £3,800,000         3 Bed           Kinnerton Street, SWI         £3,700,000         3 Bed           Albert Terrace Mews, NVI         £3,500,000         3 Bed           Redfield Lane, SW5         £3,500,000         3 Bed           Lancaster Mews, W2         £3,475,000         3 Bed           Kensington Church Walk, W8         £3,350,000         3 Bed           Clabon Mews, SWIX         £3,350,000         3 Bed           Devonshire Place Mews, WIG         £2,999,995         2 Bed                                                                                                                                                                                                                                                                                                                                                                                                                                                                                                                                                                                                                                                                                                                                                                                                                                                                       | Belgrave Mews West, SWI    | £6,950,000  | 5 Bed |
| Ennismore Mews, SW7  E6,500,000 3 Bed Wilton Mews, SWI E5,350,000 3 Bed Pavillion Road, SWI E5,250,000 1 Bed Ennismore Mews, SW7 E4,950,000 3 Bed Redcliffe Road, SWIO E4,800,000 4 Bed Eaton Mews North, SWI E4,100,000 3 Bed Conslow Mews West, SW7 E4,000,000 3 Bed Eaton Mews South, SWIW E3,800,000 3 Bed Eaton Mews South, SWIW E3,800,000 3 Bed Craven Hill Mews, W2 E3,800,000 4 Bed Craven Hill Mews, W2 E3,800,000 4 Bed Redfield Lane, SW5 E3,750,000 3 Bed Redfield Lane, SW5 E3,500,000 3 Bed Clabon Mews, W2 E3,475,000 3 Bed Clabon Mews, W2 E3,350,000 3 Bed Clabon Mews, SWIX E3,250,000 3 Bed Clabon Mews, W2 E3,350,000 3 Bed Clabon Mews, SWIX E3,250,000 3 Bed Clabon Mews, W2 E3,650,000 3 Bed Clabon Mews, W2 E2,6550,000 3 Bed Clifton Hill, NW8 E2,6550,000 3 Bed Northwick Close, NW8 C1,650,000 3 Bed Daleham Mews, NW3 E2,650,000 3 Bed Daleham Mews, NW3                                                                                                                                                                                                                                                                                                                                                                                                                                                                                                                                                                                                                                                                                                                                                                                                                                                                                                                                                                                                                                                                                                                                                                                                                                          | Lyall Mews, SWI            | £7,395,000  | 4 Bed |
| Wilton Mews, SWI         £5,350,000         3 Bed           Pavilion Road, SWI         £5,250,000         1 Bed           Ennismore Mews, SW7         £4,950,000         3 Bed           Ladbroke Grove, WII         £4,800,000         4 Bed           Redcliffe Road, SWIO         £4,250,000         3 Bed           Eaton Mews North, SWI         £4,100,000         3 Bed           Caton Mews West, SW7         £4,000,000         3 Bed           Eaton Mews South, SWIW         £3,800,000         3 Bed           Palace Gardens Terrace, W8         £3,950,000         3 Bed           Craven Hill Mews, W2         £3,800,000         4 Bed           Leinster Mews, W2         £3,750,000         3 Bed           Kinnerton Street, SWI         £3,700,000         3 Bed           Albert Terrace Mews, NWI         £3,500,000         3 Bed           Redfield Lane, SW5         £3,500,000         3 Bed           Lancaster Mews, W2         £3,475,000         3 Bed           Clabon Mews, SWIX         £3,250,000         3 Bed           Clabon Mews, SWIX         £3,250,000         3 Bed           Devonshire Place Mews, WIG         £2,999,995         2 Bed           Clifton Hill, NW8         £2,650,000         3 Bed </td <td>Oldbury Place, WIU</td> <td>£6,950,000</td> <td>4 Bed</td>                                                                                                                                                                                                                                                                                                                                                                                                                                                                                                                                                                                                                                                                                                                                                                                                          | Oldbury Place, WIU         | £6,950,000  | 4 Bed |
| Pavilion Road, SWI         £5,250,000         I Bed           Ennismore Mews, SW7         £4,950,000         3 Bed           Ladbroke Grove, WII         £4,800,000         4 Bed           Redcliffe Road, SWIO         £4,250,000         3 Bed           Eaton Mews North, SWI         £4,100,000         3 Bed           Onslow Mews West, SW7         £4,000,000         3 Bed           Eaton Mews South, SWIW         £3,800,000         3 Bed           Palace Gardens Terrace, W8         £3,950,000         3 Bed           Craven Hill Mews, W2         £3,800,000         4 Bed           Leinster Mews, W2         £3,750,000         3 Bed           Kinnerton Street, SWI         £3,700,000         3 Bed           Albert Terrace Mews, NWI         £3,500,000         4 bed           Redfield Lane, SW5         £3,500,000         3 Bed           Lancaster Mews, W2         £3,475,000         3 Bed           Kensington Church Walk, W8         £3,350,000         3 Bed           Clabon Mews, SWIX         £3,250,000         1 Bed           Fulton Mews, W2         £3,050,000         3 Bed           Devonshire Place Mews, WIG         £2,999,995         2 Bed           Clifton Hill, NW8         £2,650,000         3 Bed <td>Ennismore Mews, SW7</td> <td>£6,500,000</td> <td>3 Bed</td>                                                                                                                                                                                                                                                                                                                                                                                                                                                                                                                                                                                                                                                                                                                                                                                                     | Ennismore Mews, SW7        | £6,500,000  | 3 Bed |
| Ennismore Mews, SW7  £4,950,000  3 Bed  Ladbroke Grove, WII  £4,800,000  £4,250,000  3 Bed  Eaton Mews North, SWI  £4,100,000  3 Bed  Onslow Mews West, SW7  £4,000,000  3 Bed  Eaton Mews South, SWIW  £3,800,000  3 Bed  Craven Hill Mews, W2  £3,800,000  4 Bed  Kinnerton Street, SWI  £3,700,000  3 Bed  Albert Terrace Mews, NWI  £3,500,000  4 bed  Redfield Lane, SW5  £3,500,000  3 Bed  Kensington Church Walk, W8  £3,350,000  3 Bed  Clabon Mews, SWIX  £3,250,000  1 Bed  Fulton Mews, W2  £3,350,000  3 Bed  Clabon Mews, W8  £2,650,000  3 Bed  Northwick Close, NW8  Onslow Mews West, SW7  £2,650,000  3 Bed  Daleham Mews, NW3  £2,650,000  4 Bed  Daleham Mews, NW3  £2,650,000  4 Bed                                                                                                                                                                                                                                                                                                                                                                                                                                                                                                                                                                                                                                                                                                                                                                                                                                                                                                                                                                                                                                                                                                                                                                                                                                                                                                                                                                                                                      | Wilton Mews, SWI           | £5,350,000  | 3 Bed |
| Ladbroke Grove, WII       £4,800,000       4 Bed         Redcliffe Road, SWIO       £4,250,000       3 Bed         Eaton Mews North, SWI       £4,100,000       3 Bed         Onslow Mews West, SW7       £4,000,000       3 Bed         Eaton Mews South, SWIW       £3,800,000       3 Bed         Palace Gardens Terrace, W8       £3,950,000       3 Bed         Craven Hill Mews, W2       £3,800,000       4 Bed         Leinster Mews, W2       £3,750,000       3 Bed         Kinnerton Street, SWI       £3,700,000       3 Bed         Albert Terrace Mews, NWI       £3,500,000       4 bed         Redfield Lane, SW5       £3,500,000       3 Bed         Lancaster Mews, W2       £3,475,000       3 Bed         Kensington Church Walk, W8       £3,250,000       1 Bed         Clabon Mews, SWIX       £3,250,000       3 Bed         Clabon Mews, W2       £3,050,000       3 Bed         Devonshire Place Mews, WIG       £2,999,995       2 Bed         Clifton Hill, NW8       £2,650,000       3 Bed         Logan Mews, W8       £2,650,000       3 Bed         Onslow Mews West, SW7       £2,650,000       3 Bed         Daleham Mews, NW3       £2,650,000       4 Bed                                                                                                                                                                                                                                                                                                                                                                                                                                                                                                                                                                                                                                                                                                                                                                                                                                                                                                                                | Pavilion Road, SWI         | £5,250,000  | l Bed |
| Redcliffe Road, SWIO       £4,250,000       3 Bed         Eaton Mews North, SWI       £4,100,000       3 Bed         Onslow Mews West, SW7       £4,000,000       3 Bed         Eaton Mews South, SWIW       £3,800,000       3 Bed         Palace Gardens Terrace, W8       £3,950,000       3 Bed         Craven Hill Mews, W2       £3,800,000       4 Bed         Leinster Mews, W2       £3,750,000       3 Bed         Kinnerton Street, SWI       £3,700,000       3 Bed         Albert Terrace Mews, NWI       £3,500,000       4 bed         Redfield Lane, SW5       £3,500,000       3 Bed         Lancaster Mews, W2       £3,475,000       3 Bed         Kensington Church Walk, W8       £3,350,000       3 Bed         Clabon Mews, SWIX       £3,250,000       1 Bed         Fulton Mews, W2       £3,050,000       3 Bed         Devonshire Place Mews, WIG       £2,999,995       2 Bed         Clifton Hill, NW8       £2,650,000       3 Bed         Logan Mews, W8       £2,650,000       3 Bed         Onslow Mews West, SW7       £2,650,000       3 Bed         Daleham Mews, NW3       £2,650,000       4 Bed                                                                                                                                                                                                                                                                                                                                                                                                                                                                                                                                                                                                                                                                                                                                                                                                                                                                                                                                                                                         | Ennismore Mews, SW7        | £4,950,000  | 3 Bed |
| Eaton Mews North, SWI  Conslow Mews West, SW7  Eaton Mews South, SWIW  Eaton Mews, W2  Eaton Mews, NWI  Eaton, Ooo and Bed  Eaton Mews, SWI  Eaton Mews, W2  Eaton Mews, W2  Eaton Mews, W2  Eaton Mews, SWIX  Eaton Mews, SWIX  Eaton Mews, W2  Eaton Mews, SWIX  Eaton Mews, W2  Eaton Mews, W3  Eaton Mews, W8  Eaton Mews, | Ladbroke Grove, WII        | £4,800,000  | 4 Bed |
| Onslow Mews West, SW7       £4,000,000       3 Bed         Eaton Mews South, SWIW       £3,800,000       3 Bed         Palace Gardens Terrace, W8       £3,950,000       3 Bed         Craven Hill Mews, W2       £3,800,000       4 Bed         Leinster Mews, W2       £3,750,000       3 Bed         Kinnerton Street, SWI       £3,700,000       3 Bed         Albert Terrace Mews, NWI       £3,500,000       4 bed         Redfield Lane, SW5       £3,500,000       3 Bed         Lancaster Mews, W2       £3,475,000       3 bed         Kensington Church Walk, W8       £3,350,000       3 Bed         Clabon Mews, SWIX       £3,250,000       3 Bed         Fulton Mews, W2       £3,050,000       3 Bed         Devonshire Place Mews, WIG       £2,999,995       2 Bed         Clifton Hill, NW8       £2,695,000       3 Bed         Logan Mews, W8       £2,650,000       3 Bed         Northwick Close, NW8       £2,650,000       3 Bed         Onslow Mews West, SW7       £2,650,000       3 Bed         Daleham Mews, NW3       £2,600,000       4 Bed                                                                                                                                                                                                                                                                                                                                                                                                                                                                                                                                                                                                                                                                                                                                                                                                                                                                                                                                                                                                                                                    | Redcliffe Road, SWIO       | £4,250,000  | 3 Bed |
| Eaton Mews South, SWIW  Palace Gardens Terrace, W8  E3,800,000  Bed  Craven Hill Mews, W2  E3,800,000  Bed  Craven Hill Mews, W2  E3,750,000  Bed  Kinnerton Street, SWI  E3,700,000  Bed  Kinnerton Street, SWI  E3,500,000  Bed  Redfield Lane, SW5  E3,500,000  Bed  Redfield Lane, SW5  E3,500,000  Bed  Kensington Church Walk, W8  Clabon Mews, SWIX  E3,250,000  Bed  Clabon Mews, SWIX  E3,250,000  Bed  Clifton Hill, NW8  E2,695,000  Bed  Clifton Hill, NW8  E2,650,000  Bed  Northwick Close, NW8  C1,650,000  Bed  Onslow Mews West, SW7  E2,650,000  Bed  Daleham Mews, NW3                                                                                                                                                                                                                                                                                                                                                                                                                                                                                                                                                                                                                                                                                                                                                                                                                                                                                                                                                                                                                                                                                                                                                                                                                                                                                                                                                                                                                                                                                                                                      | Eaton Mews North, SWI      | £4,100,000  | 3 Bed |
| Palace Gardens Terrace, W8       £3,950,000       3 Bed         Craven Hill Mews, W2       £3,800,000       4 Bed         Leinster Mews, W2       £3,750,000       3 Bed         Kinnerton Street, SWI       £3,700,000       3 Bed         Albert Terrace Mews, NWI       £3,500,000       4 bed         Redfield Lane, SW5       £3,500,000       3 Bed         Lancaster Mews, W2       £3,475,000       3 bed         Kensington Church Walk, W8       £3,350,000       3 Bed         Clabon Mews, SWIX       £3,250,000       1 Bed         Fulton Mews, W2       £3,050,000       3 Bed         Devonshire Place Mews, WIG       £2,999,995       2 Bed         Clifton Hill, NW8       £2,695,000       3 Bed         Logan Mews, W8       £2,650,000       4 Bed         Northwick Close, NW8       £2,650,000       3 Bed         Onslow Mews West, SW7       £2,650,000       3 Bed         Daleham Mews, NW3       £2,600,000       4 Bed                                                                                                                                                                                                                                                                                                                                                                                                                                                                                                                                                                                                                                                                                                                                                                                                                                                                                                                                                                                                                                                                                                                                                                           | Onslow Mews West, SW7      | £4,000,000  | 3 Bed |
| Craven Hill Mews, W2       £3,800,000       4 Bed         Leinster Mews, W2       £3,750,000       3 Bed         Kinnerton Street, SWI       £3,700,000       3 Bed         Albert Terrace Mews, NWI       £3,500,000       4 bed         Redfield Lane, SW5       £3,500,000       3 Bed         Lancaster Mews, W2       £3,475,000       3 bed         Kensington Church Walk, W8       £3,350,000       3 Bed         Clabon Mews, SWIX       £3,250,000       1 Bed         Fulton Mews, W2       £3,050,000       3 Bed         Devonshire Place Mews, WIG       £2,999,995       2 Bed         Clifton Hill, NW8       £2,695,000       3 Bed         Logan Mews, W8       £2,650,000       3 Bed         Onslow Mews West, SW7       £2,650,000       3 Bed         Daleham Mews, NW3       £2,650,000       4 Bed                                                                                                                                                                                                                                                                                                                                                                                                                                                                                                                                                                                                                                                                                                                                                                                                                                                                                                                                                                                                                                                                                                                                                                                                                                                                                                     | Eaton Mews South, SWIW     | £3,800,000  | 3 Bed |
| Leinster Mews, W2  £3,750,000  3 Bed  Kinnerton Street, SWI  £3,700,000  3 Bed  Albert Terrace Mews, NWI  £3,500,000  3 Bed  Redfield Lane, SW5  £3,500,000  3 Bed  Lancaster Mews, W2  £3,475,000  3 Bed  Kensington Church Walk, W8  £3,350,000  3 Bed  Clabon Mews, SWIX  £3,250,000  1 Bed  Fulton Mews, W2  £3,050,000  3 Bed  Devonshire Place Mews, WIG  £2,999,995  2 Bed  Clifton Hill, NW8  £2,695,000  3 Bed  Northwick Close, NW8  £2,650,000  3 Bed  Onslow Mews West, SW7  £2,650,000  3 Bed  Daleham Mews, NW3                                                                                                                                                                                                                                                                                                                                                                                                                                                                                                                                                                                                                                                                                                                                                                                                                                                                                                                                                                                                                                                                                                                                                                                                                                                                                                                                                                                                                                                                                                                                                                                                  | Palace Gardens Terrace, W8 | £3,950,000  | 3 Bed |
| Kinnerton Street, SWI       £3,700,000       3 Bed         Albert Terrace Mews, NWI       £3,500,000       4 bed         Redfield Lane, SW5       £3,500,000       3 Bed         Lancaster Mews, W2       £3,475,000       3 bed         Kensington Church Walk, W8       £3,350,000       3 Bed         Clabon Mews, SWIX       £3,250,000       1 Bed         Fulton Mews, W2       £3,050,000       3 Bed         Devonshire Place Mews, WIG       £2,999,995       2 Bed         Clifton Hill, NW8       £2,695,000       3 Bed         Logan Mews, W8       £2,650,000       4 Bed         Northwick Close, NW8       £2,650,000       3 Bed         Onslow Mews West, SW7       £2,650,000       3 Bed         Daleham Mews, NW3       £2,600,000       4 Bed                                                                                                                                                                                                                                                                                                                                                                                                                                                                                                                                                                                                                                                                                                                                                                                                                                                                                                                                                                                                                                                                                                                                                                                                                                                                                                                                                            | Craven Hill Mews, W2       | £3,800,000  | 4 Bed |
| Albert Terrace Mews, NWI £3,500,000 4 bed Redfield Lane, SW5 £3,500,000 3 Bed Lancaster Mews, W2 £3,475,000 3bed Kensington Church Walk, W8 £3,350,000 1 Bed Clabon Mews, SWIX £3,250,000 1 Bed Fulton Mews, W2 £3,050,000 3 Bed Devonshire Place Mews, WIG £2,999,995 2 Bed Clifton Hill, NW8 £2,695,000 3 Bed Logan Mews, W8 £2,650,000 4 Bed Northwick Close, NW8 £2,650,000 3 Bed Onslow Mews West, SW7 £2,650,000 3 Bed Daleham Mews, NW3 £2,6600,000 4 Bed                                                                                                                                                                                                                                                                                                                                                                                                                                                                                                                                                                                                                                                                                                                                                                                                                                                                                                                                                                                                                                                                                                                                                                                                                                                                                                                                                                                                                                                                                                                                                                                                                                                               | Leinster Mews, W2          | £3,750,000  | 3 Bed |
| Redfield Lane, SW5       £3,500,000       3 Bed         Lancaster Mews, W2       £3,475,000       3 bed         Kensington Church Walk, W8       £3,350,000       3 Bed         Clabon Mews, SWIX       £3,250,000       1 Bed         Fulton Mews, W2       £3,050,000       3 Bed         Devonshire Place Mews, WIG       £2,999,995       2 Bed         Clifton Hill, NW8       £2,695,000       3 Bed         Logan Mews, W8       £2,650,000       4 Bed         Northwick Close, NW8       £2,650,000       3 Bed         Onslow Mews West, SW7       £2,650,000       3 Bed         Daleham Mews, NW3       £2,600,000       4 Bed                                                                                                                                                                                                                                                                                                                                                                                                                                                                                                                                                                                                                                                                                                                                                                                                                                                                                                                                                                                                                                                                                                                                                                                                                                                                                                                                                                                                                                                                                     | Kinnerton Street, SWI      | £3,700,000  | 3 Bed |
| Lancaster Mews, W2       £3,475,000       3 bed         Kensington Church Walk, W8       £3,350,000       3 Bed         Clabon Mews, SWIX       £3,250,000       I Bed         Fulton Mews, W2       £3,050,000       3 Bed         Devonshire Place Mews, WIG       £2,999,995       2 Bed         Clifton Hill, NW8       £2,695,000       3 Bed         Logan Mews, W8       £2,650,000       4 Bed         Northwick Close, NW8       £2,650,000       3 Bed         Onslow Mews West, SW7       £2,650,000       3 Bed         Daleham Mews, NW3       £2,600,000       4 Bed                                                                                                                                                                                                                                                                                                                                                                                                                                                                                                                                                                                                                                                                                                                                                                                                                                                                                                                                                                                                                                                                                                                                                                                                                                                                                                                                                                                                                                                                                                                                             | Albert Terrace Mews, NWI   | £3,500,000  | 4 bed |
| Kensington Church Walk, W8       £3,350,000       3 Bed         Clabon Mews, SWIX       £3,250,000       1 Bed         Fulton Mews, W2       £3,050,000       3 Bed         Devonshire Place Mews, WIG       £2,999,995       2 Bed         Clifton Hill, NW8       £2,695,000       3 Bed         Logan Mews, W8       £2,650,000       4 Bed         Northwick Close, NW8       £2,650,000       3 Bed         Onslow Mews West, SW7       £2,650,000       3 Bed         Daleham Mews, NW3       £2,600,000       4 Bed                                                                                                                                                                                                                                                                                                                                                                                                                                                                                                                                                                                                                                                                                                                                                                                                                                                                                                                                                                                                                                                                                                                                                                                                                                                                                                                                                                                                                                                                                                                                                                                                     | Redfield Lane, SW5         | £3,500,000  | 3 Bed |
| Clabon Mews, SWIX       £3,250,000       I Bed         Fulton Mews, W2       £3,050,000       3 Bed         Devonshire Place Mews, WIG       £2,999,995       2 Bed         Clifton Hill, NW8       £2,695,000       3 Bed         Logan Mews, W8       £2,650,000       4 Bed         Northwick Close, NW8       £2,650,000       3 Bed         Onslow Mews West, SW7       £2,650,000       3 Bed         Daleham Mews, NW3       £2,600,000       4 Bed                                                                                                                                                                                                                                                                                                                                                                                                                                                                                                                                                                                                                                                                                                                                                                                                                                                                                                                                                                                                                                                                                                                                                                                                                                                                                                                                                                                                                                                                                                                                                                                                                                                                     | Lancaster Mews, W2         | £3,475,000  | 3bed  |
| Fulton Mews, W2       £3,050,000       3 Bed         Devonshire Place Mews, WIG       £2,999,995       2 Bed         Clifton Hill, NW8       £2,695,000       3 Bed         Logan Mews, W8       £2,650,000       4 Bed         Northwick Close, NW8       £2,650,000       3 Bed         Onslow Mews West, SW7       £2,650,000       3 Bed         Daleham Mews, NW3       £2,600,000       4 Bed                                                                                                                                                                                                                                                                                                                                                                                                                                                                                                                                                                                                                                                                                                                                                                                                                                                                                                                                                                                                                                                                                                                                                                                                                                                                                                                                                                                                                                                                                                                                                                                                                                                                                                                            | Kensington Church Walk, W8 | £3,350,000  | 3 Bed |
| Devonshire Place Mews, WIG       £2,999,995       2 Bed         Clifton Hill, NW8       £2,695,000       3 Bed         Logan Mews, W8       £2,650,000       4 Bed         Northwick Close, NW8       £2,650,000       3 Bed         Onslow Mews West, SW7       £2,650,000       3 Bed         Daleham Mews, NW3       £2,600,000       4 Bed                                                                                                                                                                                                                                                                                                                                                                                                                                                                                                                                                                                                                                                                                                                                                                                                                                                                                                                                                                                                                                                                                                                                                                                                                                                                                                                                                                                                                                                                                                                                                                                                                                                                                                                                                                                 | Clabon Mews, SWIX          | £3,250,000  | l Bed |
| Clifton Hill, NW8       £2,695,000       3 Bed         Logan Mews, W8       £2,650,000       4 Bed         Northwick Close, NW8       £2,650,000       3 Bed         Onslow Mews West, SW7       £2,650,000       3 Bed         Daleham Mews, NW3       £2,600,000       4 Bed                                                                                                                                                                                                                                                                                                                                                                                                                                                                                                                                                                                                                                                                                                                                                                                                                                                                                                                                                                                                                                                                                                                                                                                                                                                                                                                                                                                                                                                                                                                                                                                                                                                                                                                                                                                                                                                 | Fulton Mews, W2            | £3,050,000  | 3 Bed |
| Logan Mews, W8       £2,650,000       4 Bed         Northwick Close, NW8       £2,650,000       3 Bed         Onslow Mews West, SW7       £2,650,000       3 Bed         Daleham Mews, NW3       £2,600,000       4 Bed                                                                                                                                                                                                                                                                                                                                                                                                                                                                                                                                                                                                                                                                                                                                                                                                                                                                                                                                                                                                                                                                                                                                                                                                                                                                                                                                                                                                                                                                                                                                                                                                                                                                                                                                                                                                                                                                                                        | Devonshire Place Mews, WIG | £2,999,995  | 2 Bed |
| Northwick Close, NW8         £2,650,000         3 Bed           Onslow Mews West, SW7         £2,650,000         3 Bed           Daleham Mews, NW3         £2,600,000         4 Bed                                                                                                                                                                                                                                                                                                                                                                                                                                                                                                                                                                                                                                                                                                                                                                                                                                                                                                                                                                                                                                                                                                                                                                                                                                                                                                                                                                                                                                                                                                                                                                                                                                                                                                                                                                                                                                                                                                                                            | Clifton Hill, NW8          | £2,695,000  | 3 Bed |
| Onslow Mews West, SW7         £2,650,000         3 Bed           Daleham Mews, NW3         £2,600,000         4 Bed                                                                                                                                                                                                                                                                                                                                                                                                                                                                                                                                                                                                                                                                                                                                                                                                                                                                                                                                                                                                                                                                                                                                                                                                                                                                                                                                                                                                                                                                                                                                                                                                                                                                                                                                                                                                                                                                                                                                                                                                            | Logan Mews, W8             | £2,650,000  | 4 Bed |
| Daleham Mews, NW3 <b>£2,600,000</b> 4 Bed                                                                                                                                                                                                                                                                                                                                                                                                                                                                                                                                                                                                                                                                                                                                                                                                                                                                                                                                                                                                                                                                                                                                                                                                                                                                                                                                                                                                                                                                                                                                                                                                                                                                                                                                                                                                                                                                                                                                                                                                                                                                                      | Northwick Close, NW8       | £2,650,000  | 3 Bed |
|                                                                                                                                                                                                                                                                                                                                                                                                                                                                                                                                                                                                                                                                                                                                                                                                                                                                                                                                                                                                                                                                                                                                                                                                                                                                                                                                                                                                                                                                                                                                                                                                                                                                                                                                                                                                                                                                                                                                                                                                                                                                                                                                | Onslow Mews West, SW7      | £2,650,000  | 3 Bed |
| Lancaster Mews, W2 <b>£2,250,000</b> 3 Bed                                                                                                                                                                                                                                                                                                                                                                                                                                                                                                                                                                                                                                                                                                                                                                                                                                                                                                                                                                                                                                                                                                                                                                                                                                                                                                                                                                                                                                                                                                                                                                                                                                                                                                                                                                                                                                                                                                                                                                                                                                                                                     | Daleham Mews, NW3          | £2,600,000  | 4 Bed |
|                                                                                                                                                                                                                                                                                                                                                                                                                                                                                                                                                                                                                                                                                                                                                                                                                                                                                                                                                                                                                                                                                                                                                                                                                                                                                                                                                                                                                                                                                                                                                                                                                                                                                                                                                                                                                                                                                                                                                                                                                                                                                                                                | Lancaster Mews, W2         | £2,250,000  | 3 Bed |