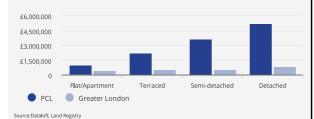

#### LOCAL MARKET ROUND UP

Over the last 12 full months there have been **3,223 sales** in PCL. This is a **-33%** change on the previous 12 month period. The average sales price was £1,095,718.

#### Transactions by price band over the last 12 months

#### Percentage of sales by property type over last 12 months

#### Average prices over last 12 months

THE LAST 3 MONTHS, TOP 3 TRANSACTIONS

£37m

PHILLIMORE GARDENS W8

£18.5m

KNIGHTSBRIDGE SW1X

£15.5m

HANS PLACE SW1X