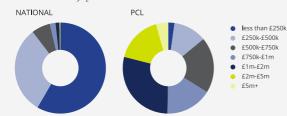

#### Transactions by price band over the last 12 months

#### Percentage of sales by property type over last 12 months

#### Average prices over last 12 months

THE LAST 3 MONTHS, TOP 3 TRANSACTIONS

£37m

PHILLIMORE GARDENS W8

£18.5m

KNIGHTSBRIDGE SW1X

£15.5m

HANS PLACE SW1X