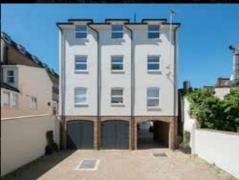

# "BEAUTIFULLY DERELICT" – IS THIS THE LAST TRUELY UNMODERNISED MEWS HOUSE LEFT IN PRIME CENTRAL LONDON?

As late as the 1980's and 1990's we were still finding and selling a great many of these unmodernised mews houses, blank canvasses where you didn't have to pay a premium for the seller's poor taste. Often unmortgageable these houses were so run down there was nothing worth keeping, just four square walls behind a Victorian façade on a pretty cobbled street where you could build pretty much whatever your heart desired.

This mews house, in Little Venice, takes the description of 'being unmodernised' to a whole new level as it is the first house I have seen with gutters, both inside and out, to carry the rain water away. Yes the roof really is that bad. So bad in fact, just like grandpa potts had to, in the film Chitty Chitty Bang, Bang....', you will be taking an umbrella to bed.

This is the kind of house children run past when walking to school and could quite possibly be the most derelict inhabited house in Prime Central London but ironically it is for exactly these reasons it is also one of the most desirable. And by buying at £2,500,000 this could be the cheapest entry into a house that could potentially be worth £4,000,000.

Let me explain, you will see from the photographs that this is the only house in the street without a second floor so, with the current planning policy, both a basement and a roof extension should be (subject to planning) just a formality, and by adding these two floors you will create a house of around 2700 square feet.