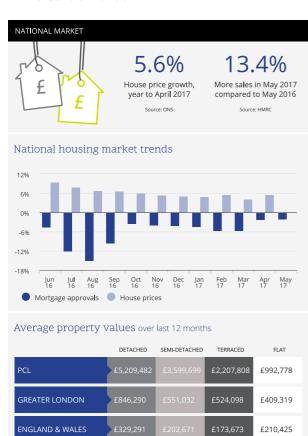

#### House prices

In the 12 months to April 2017, average house prices rose by 5.6% according to the ONS house price index, up from 4.5% in March. This is in contrast to other surveys which have indicated the market is stalling. The average price of a property across the UK is now £220,094, £12,000 more than a year ago. Prices have risen by more than 6% in the last year across the East of England, West Midlands and South West.

#### Transactions

The UK residential market appears to be adjusting to a new norm of lower transaction levels. Transaction levels at their peak in 2007 were 1.6 million per annum. This sunk to 860,000 in 2009 and whilst levels have since recovered, the current level of 1.2 million per annum is still 25% below the prior peak.

#### Demand

Mortgage lending was higher than expected in May. While the number of mortgage loan approvals was on a par with the April level, this defies expectations of a slowdown caused by the election uncertainty and squeeze on incomes.

#### Average prices over last 12 months

THE LAST 3 MONTHS, TOP 3 TRANSACTIONS

£37m

PHILLIMORE GARDENS W8

£18.5m

KNIGHTSBRIDGE SW1X

£15.5m

HANS PLACE SW1X