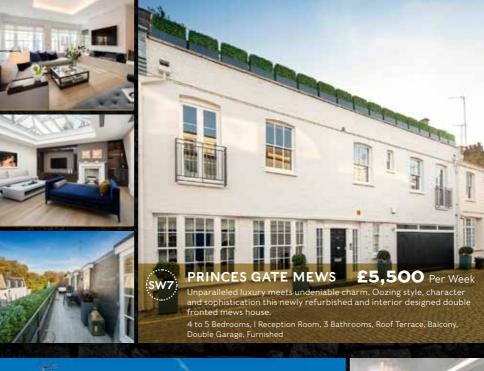

# £3,000,000 £1,495 Per Week

A brilliant example of a three bedroom mews with everything from a large garage, enormous master suite and top floor entertaining space leading to a full roof terrace.

Freehold, 3 Bedrooms, 2 Reception Rooms, 3 Bathrooms, Roof Terrace Long let, Unfurnished