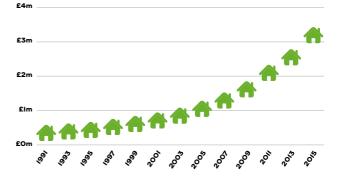

Since West London was built its houses have outstripped wage growth. To take Holland Park Mews as an example you will see from this smoothed graph that their value has grown, from their original 1870 prices of between £85 - £147, to our recent record sale price of £3,310,000.

By the end of the First World War they had risen to over £1000, and increasing at an average of £83 per house appreciates you are doing very well indeed. The average ownership of a London house is now ten years and in that time houses in Holland Park Mews have doubled in value which is £1,500,000 tax free pounds. The year before the Credit Crunch of 2008. Holland Park Mews averaged sale prices of £1,570,000 however by 2011 they had increased to £1,810,000. Only one house sold in the blood bath of 2008, for £1,001,000. It was number 35 which was sold again in September 2014, this time for £2,540,000.

#### **Holland Park Mews Average House Sales**

year, while average middle class wages stagnated at £150 per year. Between 1991 – 2016 they have risen to £3,000,000, an average of £120,000 per year, while the average London gross wage is £48,000 per annum.