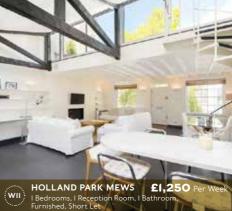

# Also available...

| Wilton Mews, London, SWI                                                                                         | £33,000,000 | 6 bed                  |
|------------------------------------------------------------------------------------------------------------------|-------------|------------------------|
| Belgrave Mews West, London, SWI                                                                                  | £7,750,000  | 5 bed                  |
| Ennismore Mews, London, SW7                                                                                      | £7,750,000  | 3 bed                  |
| Clabon Mews, London, SWI                                                                                         | £6,950,000  | 4 bed                  |
| Cleveland Court Mews, London, SWI                                                                                | £6,950,000  | 3 bed                  |
| Lyall Mews, London, SWI                                                                                          | £6,750,000  | 4 bed                  |
| Cleveland Court Mews, London, SWI                                                                                | £6,650,000  | 3 bed                  |
| Grosvenor Gardens Mews North, London, SWI                                                                        | £6,000,000  | 4 bed                  |
| Burton Mews, London, SWI                                                                                         | £5,950,000  | 3 bed                  |
| Grosvenor Crescent Mews, London, SWI3                                                                            | £5,900,000  | 3 bed                  |
| Ladbroke Grove, London, WII                                                                                      | £5,750,000  | 5 bed                  |
| Grosvenor Crescent Mews, London, SWI                                                                             | £5,500,000  | 5 bed                  |
| Wilton Mews, London, SWI                                                                                         | £5,350,000  | 3 bed                  |
| Lennox Gardens Mews, London, SWI                                                                                 | £5,250,000  | 3 bed                  |
| St Michaels Street, London, W2                                                                                   | £4,950,000  | 5 bed                  |
| Eaton Mews West, London, SWI                                                                                     | £4,800,000  | 4 bed                  |
| Boscobel Place, London, SWIW                                                                                     | £4,650,000  | 4/5 bed                |
| Wilton Mews, London, SWIX                                                                                        | £4,600,000  | 4 bed                  |
| Eaton Mews South, London, SWI                                                                                    | £4,500,000  | 3 bed                  |
| Elvaston Mews, London, SW7                                                                                       | £4,495,000  | 4 bed                  |
| Jay Mews, London, SW7                                                                                            | £4,300,000  | 3 bed                  |
| Eaton Mews North, London, SWI                                                                                    | £4,100,000  | 3 bed                  |
| Chagford Street, London, NWI                                                                                     | £4,000,000  | 5 bed                  |
| Kensington Church Walk, London, W8                                                                               | £3,995,000  | 3 bed                  |
| Harriet Walk, London, SWI                                                                                        | £3,995,000  | 3 bed                  |
| Daleham Mews, London, NW3                                                                                        | £3,975,000  | 4 bed                  |
| Adam & Eve Mews, London, W8                                                                                      | £3,900,000  | 4 bed                  |
| Redfield Lane, London, SW5                                                                                       | £3,750,000  | 3 bed                  |
| Devonshire Mews South, London, WI                                                                                | £3,750,000  | 4 bed                  |
| Kinnerton Street, London, SWI                                                                                    | £3,700,000  | 3 bed                  |
| Bourdon Street, London, WI                                                                                       | £3,700,000  | 3 bed                  |
| Colbeck Mews, London, SW7                                                                                        | £3,595,000  | 3 bed                  |
| Kinnerton Street, London, SWI                                                                                    | £3,595,000  | 3 bed                  |
| Colbeck Mews, London, SW7                                                                                        | £3,350,000  | 3 bed                  |
| Christchurch Terrace, London, SW3                                                                                | £3,350,000  | 3 bed                  |
| and the second |             | Suppose and the second |