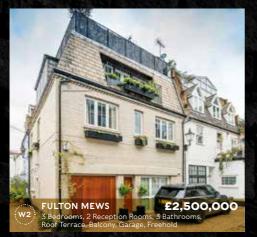

# £3,000,000 £1,495 Per Week

A brilliant example of a three bedroom mews with everything from a large garage, enormous master suite and top floor entertaining space leading to a full roof terrace.

Freehold, 3 Bedrooms, 2 Reception Rooms, 3 Bathrooms, Roof Terrace Long let, Unfurnished

3 Bedrooms, 2 Reception Rooms, 3 Bathrooms, Basement, Roof Terrace, Garage, Freehold

SW7 oms, Resident 4 Bedrooms, 2 Reception Rooms, 3 Bathrooms, Resident Parking, Garage, Development Opportunity, Freehold