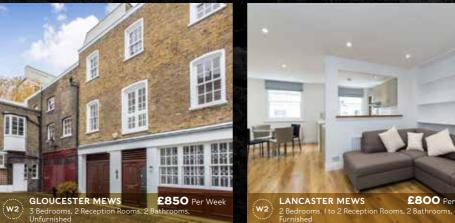

# £3,000,000 £1,495 Per Week

A brilliant example of a three bedroom mews with everything from a large garage, enormous master suite and top floor entertaining space leading to a full roof terrace.

Freehold, 3 Bedrooms, 2 Reception Rooms, 3 Bathrooms, Roof Terrace Long let, Unfurnished