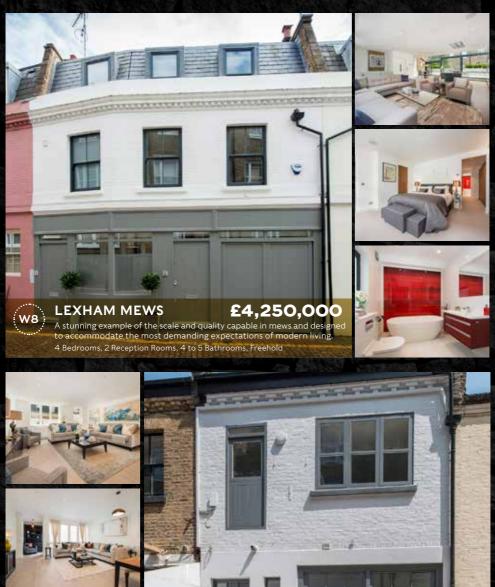

# £4,275,000

Generous is defined by a mews like this. In every way from space to finish this property has been maximized making it perfect for a family or claustrophobe.

5 Bedrooms, 3 Reception Rooms, 4 Bathrooms, Freehold