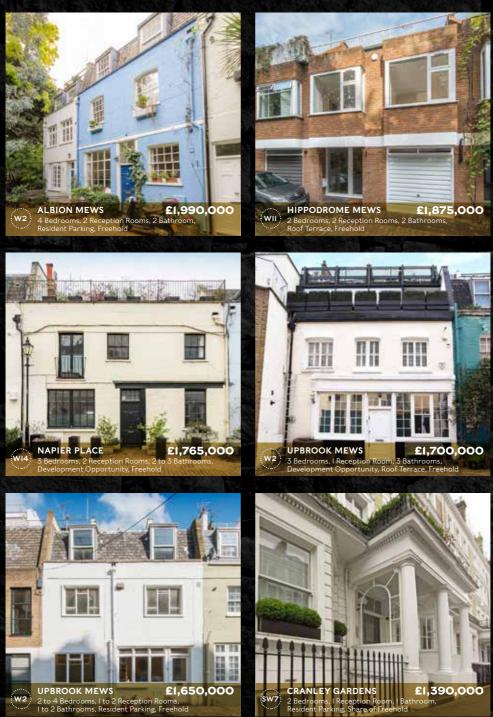

# Also available...

| Wilton Mews, London, SWI                                                                                         | £33,000,000 | 6 bed                  |
|------------------------------------------------------------------------------------------------------------------|-------------|------------------------|
| Belgrave Mews West, London, SWI                                                                                  | £7,750,000  | 5 bed                  |
| Ennismore Mews, London, SW7                                                                                      | £7,750,000  | 3 bed                  |
| Clabon Mews, London, SWI                                                                                         | £6,950,000  | 4 bed                  |
| Cleveland Court Mews, London, SWI                                                                                | £6,950,000  | 3 bed                  |
| Lyall Mews, London, SWI                                                                                          | £6,750,000  | 4 bed                  |
| Cleveland Court Mews, London, SWI                                                                                | £6,650,000  | 3 bed                  |
| Grosvenor Gardens Mews North, London, SWI                                                                        | £6,000,000  | 4 bed                  |
| Burton Mews, London, SWI                                                                                         | £5,950,000  | 3 bed                  |
| Grosvenor Crescent Mews, London, SWI3                                                                            | £5,900,000  | 3 bed                  |
| Ladbroke Grove, London, WII                                                                                      | £5,750,000  | 5 bed                  |
| Grosvenor Crescent Mews, London, SWI                                                                             | £5,500,000  | 5 bed                  |
| Wilton Mews, London, SWI                                                                                         | £5,350,000  | 3 bed                  |
| Lennox Gardens Mews, London, SWI                                                                                 | £5,250,000  | 3 bed                  |
| St Michaels Street, London, W2                                                                                   | £4,950,000  | 5 bed                  |
| Eaton Mews West, London, SWI                                                                                     | £4,800,000  | 4 bed                  |
| Boscobel Place, London, SWIW                                                                                     | £4,650,000  | 4/5 bed                |
| Wilton Mews, London, SWIX                                                                                        | £4,600,000  | 4 bed                  |
| Eaton Mews South, London, SWI                                                                                    | £4,500,000  | 3 bed                  |
| Elvaston Mews, London, SW7                                                                                       | £4,495,000  | 4 bed                  |
| Jay Mews, London, SW7                                                                                            | £4,300,000  | 3 bed                  |
| Eaton Mews North, London, SWI                                                                                    | £4,100,000  | 3 bed                  |
| Chagford Street, London, NWI                                                                                     | £4,000,000  | 5 bed                  |
| Kensington Church Walk, London, W8                                                                               | £3,995,000  | 3 bed                  |
| Harriet Walk, London, SWI                                                                                        | £3,995,000  | 3 bed                  |
| Daleham Mews, London, NW3                                                                                        | £3,975,000  | 4 bed                  |
| Adam & Eve Mews, London, W8                                                                                      | £3,900,000  | 4 bed                  |
| Redfield Lane, London, SW5                                                                                       | £3,750,000  | 3 bed                  |
| Devonshire Mews South, London, WI                                                                                | £3,750,000  | 4 bed                  |
| Kinnerton Street, London, SWI                                                                                    | £3,700,000  | 3 bed                  |
| Bourdon Street, London, WI                                                                                       | £3,700,000  | 3 bed                  |
| Colbeck Mews, London, SW7                                                                                        | £3,595,000  | 3 bed                  |
| Kinnerton Street, London, SWI                                                                                    | £3,595,000  | 3 bed                  |
| Colbeck Mews, London, SW7                                                                                        | £3,350,000  | 3 bed                  |
| Christchurch Terrace, London, SW3                                                                                | £3,350,000  | 3 bed                  |
| and the second |             | Suppose and the second |